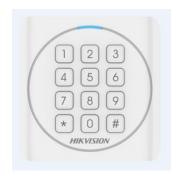

## **AVAILABLE MODELS**

DS-K1801E DS-K1801EK EM card reader
DS-K1801M DS-K1801MK Mifare card reader

## **MAIN FEATURES**

- PC+ABS material shell
- Blue light display button design (DS-K1801EK, and DS-K1801MK)
- IP65 Standard
- Wiegand(w26, w34) protocol
- Supports ID card recognition, and ID card number reading (DS-K1801E, and DS-K1801EK)
- Supports Mifare card recognition, and Mifare card number reading (DS-K1801M, and DS-K1801MK)
- Supports authentication methods such as card, and card & password (DS-K1801EK, and DS-K1801MK)
- Supports opening door by swiping card (DS-K1801E, and DS-K1801M)
- Watchdog design
- High/low temperature resistant design (-20°C to + 65°C)

## **SPECIFICATIONS**

| Model Parameters                     | DS-K1801E                                    | DS-K1801EK       | DS-K1801M   | DS-K1801MK       |
|--------------------------------------|----------------------------------------------|------------------|-------------|------------------|
| Power Supply                         | 12V DC, 0.15A                                |                  |             |                  |
| Consumption                          | ≤1.6W                                        |                  |             |                  |
| Processor                            | 8-bit                                        |                  |             |                  |
| Reading Card                         | EM Card                                      |                  | Mifare Card |                  |
| Uplink<br>Communication<br>Interface | Wiegand (W26/W34)                            |                  |             |                  |
| Reading Range                        | ≤50mm (≤1.97")                               |                  |             |                  |
| Audio Alert                          | Beeper                                       |                  |             |                  |
| Keypad                               | N/A                                          | 12 Keys(0~9,*,#) | N/A         | 12 Keys(0~9,*,#) |
| LED Indicator                        | Power Indicator; Status LED Indicator        |                  |             |                  |
| Working<br>Temperature               | -20°C to +65°C (-4°F to +149°F)              |                  |             |                  |
| Working Humidity                     | 10% to 90% (Non Condensing)                  |                  |             |                  |
| Dimensions                           | 87mm × 87mm × 13.3mm (3.43" × 3.43" × 0.52") |                  |             |                  |
| Protection Level                     | IP 65                                        |                  |             |                  |