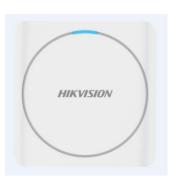

## **AVAILABLE MODELS**

DS-K1801E DS-K1801EK EM card reader
DS-K1801M DS-K1801MK Mifare card reader

## **MAIN FEATURES**

- PC+ABS material shell
- Blue light display button design (DS-K1801EK, and DS-K1801MK)
- IP65 Standard
- Wiegand(w26, w34) protocol
- Supports ID card recognition, and ID card number reading (DS-K1801E, and DS-K1801EK)
- Supports Mifare card recognition, and Mifare card number reading (DS-K1801M, and DS-K1801MK)
- Supports authentication methods such as card, and card & password (DS-K1801EK, and DS-K1801MK)
- Supports opening door by swiping card (DS-K1801E, and DS-K1801M)
- Watchdog design
- High/low temperature resistant design (-20°C to + 65°C)

## **SPECIFICATIONS**

| Model Parameters                     | DS-K1801E                                    | DS-K1801EK       | DS-K1801M   | DS-K1801MK       |
|--------------------------------------|----------------------------------------------|------------------|-------------|------------------|
| Power Supply                         | 12V DC, 0.15A                                |                  |             |                  |
| Consumption                          | ≤1.6W                                        |                  |             |                  |
| Processor                            | 8-bit                                        |                  |             |                  |
| Reading Card                         | EM Card                                      |                  | Mifare Card |                  |
| Uplink<br>Communication<br>Interface | Wiegand (W26/W34)                            |                  |             |                  |
| Reading Range                        | ≤50mm (≤1.97")                               |                  |             |                  |
| Audio Alert                          | Beeper                                       |                  |             |                  |
| Keypad                               | N/A                                          | 12 Keys(0~9,*,#) | N/A         | 12 Keys(0~9,*,#) |
| LED Indicator                        | Power Indicator; Status LED Indicator        |                  |             |                  |
| Working<br>Temperature               | -20°C to +65°C (-4°F to +149°F)              |                  |             |                  |
| Working Humidity                     | 10% to 90% (Non Condensing)                  |                  |             |                  |
| Dimensions                           | 87mm × 87mm × 13.3mm (3.43" × 3.43" × 0.52") |                  |             |                  |
| Protection Level                     | IP 65                                        |                  |             |                  |