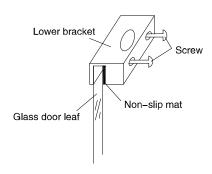

## **INSTALLATION**

- 1. Install lock on the door frame;
- 2. Adjust the bracket to line up with the lock holes, put in the non-slip mat and fix the screws.