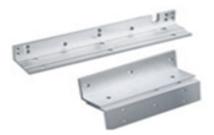

### **AVAILABLE MODEL**

DS-K4H258-LZ LZ-Bracket of Magnetic Lock

### **MAIN FEATURES**

- Adopts aldural material
- Hard anodizing electroplating operated
- L-bracket is used for fixing the lock body;
   Z-bracket is used for fixing the armature plate
- Suitable for wooden door, and metal door

### **SPECIFICATION**

| Model                       | DS-K4H258-LZ                 |
|-----------------------------|------------------------------|
| L-bracket Dimension (L×W×H) | 238×30×47mm (9.4×1.2×1.9")   |
| Z-bracket Dimension (L×W×H) | 185×44×100mm (7.3×1.7×3.9")  |
| Suitable Door               | Wooden Door, and Metal Door  |
| Shell Performance           | Hard Anodizing Electroplated |
| Weight                      | 0.77kg                       |