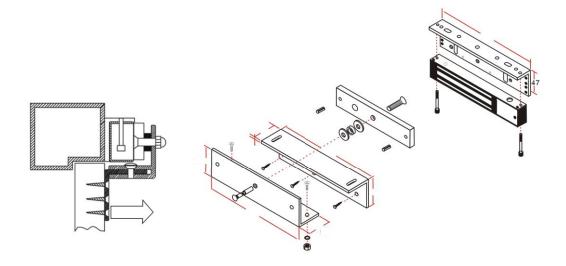

## **INSTALLATION**

- 1 . For in-swing door, install the lock body inside and then need to install the ZL bracket at the same time
- 2 . Discharge the mounting plate from lock body.

  Fix the L bracket on the door frame and then fix the lock body on the L bracket.
- 3 . Assemble the Z bracket and then fix it on the door frame
- 4 Fix the armature plate on the Z bracket