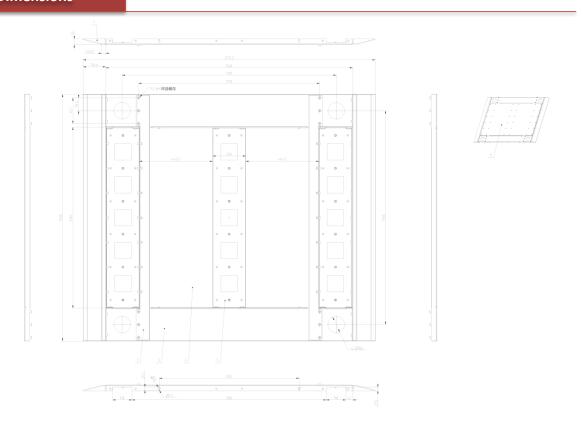

### **Dimensions**

#### **SPECIFICATIONS**

| Model                 | DS-K3B601-BASE1100-S                                     |
|-----------------------|----------------------------------------------------------|
| Material              | Pedestal installation area: SUS304                       |
|                       | Lane: Aluminum plate (with pattern)                      |
|                       | Framework: Galvanization panel                           |
| Dimension (L × W × H) | 1775 mm × 1500 mm × 35 mm (69.88" × 59.06" × 1.38")      |
|                       | Note: The width here depends on the lane width: 1100 mm. |
| Weight                | Approximately 110 kg                                     |