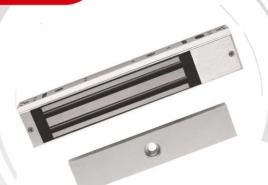

DS-K4H258S One-Door Magnetic Lock

The DS-K4H258S One-Door magnetic lock is designed for wooden door, glass door, and steel door with the opening angle of 90°. The maximum thrust of the lock is 280 kg (617 Lbs). It can be used for controlling door opening/closing, and the indicator shows the door status.

- Magnetic lock supports static linear thrust of 280 kg (617 Lbs)
- Power supply can be 12VDC or 24VDC, (default voltage is 12VDC)
- Suitable for wooden door, glass door, metal door and fireproof door
- LED indicator displays door lock status
- Abrasion-proof materials

## Specification

| General             |                                                                               |
|---------------------|-------------------------------------------------------------------------------|
| Indicator           | Green: Working Status                                                         |
| Power supply        | 12 VDC, 340 mA × 2                                                            |
| Working temperature | -10 °C to 55 °C (14 °F to 131 °F)                                             |
| Working humidity    | 0 to 95 % (relative humidity)                                                 |
| Dimensions          | Lock Body: 238 mm × 45 mm × 25 mm (9.4" × 1.8" × 1.0")                        |
|                     | Armature Plate: 182 mm × 38 mm × 12.5 mm (7.2" × 1.5" × 0.5")                 |
| Weight              | 2.1 kg (4.6 lb)                                                               |
| Material            | Shell: hard Anodizing Electroplating Operated                                 |
|                     | Lock Body: eco-friendly Nickel Electroplating Operated                        |
|                     | Armature Plate: eco-friendly Zinc Electroplating Operated                     |
| Thrust              | Max. 280 kg (617 lb)                                                          |
| Door type           | Single leaf, double leaf, wooden door, glass door, metal door, fireproof door |
| Magnetic Lock       |                                                                               |
| Unlock method       | Current Interruption                                                          |
| Surface temperature | ≤ Ambient Temperature +20 °C (68 °F)                                          |