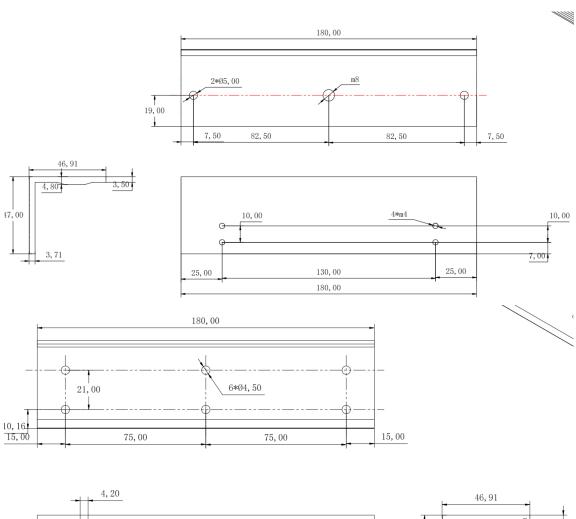

DS-K4H255-LZ Accessary of Magnetic Lock

- Bracket for DS-K4H255S
- L bracket is used for fixed lock body
- Z bracket is used for suction plate fixed, is equipped with antiskid and structure adjustment

# Specification

| General                  |                                                             |
|--------------------------|-------------------------------------------------------------|
| Dimensions               | L-bracket: 250 mm × 46 mm × 30 mm (9.8" × 1.8" × 1.2")      |
|                          | Z-bracket: 180 mm × 47 mm × 47 mm (7.1" × 1.9" × 1.9")      |
| Weight                   | 0.5 kg (1.1 lb)                                             |
| Material                 | High strength aluminum alloy surface sandblasting oxidation |
| Door type                | Wooden Door, Glass Door, Metal Door                         |
| Bracket of Magnetic Lock |                                                             |
| Suitable Door            | Wooden Door, Glass Door, Metal Door                         |
| *Bracket for DS-KAH255S  |                                                             |

\*Bracket for DS-K4H255S

### Available Model

DS-K4H255-LZ

### Dimension