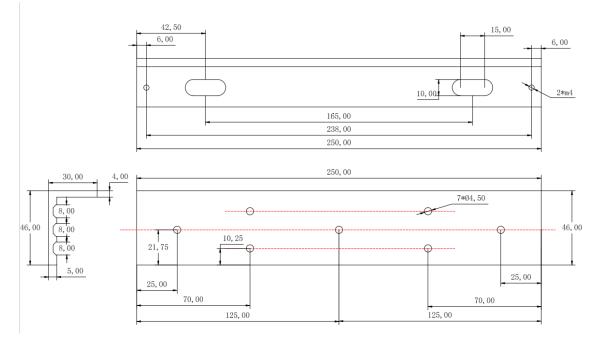

DS-K4H255-LZ Accessary of Magnetic Lock

- Bracket for DS-K4H255S
- L bracket is used for fixed lock body
- Z bracket is used for suction plate fixed, is equipped with antiskid and structure adjustment

# Specification

| General                  |                                                             |
|--------------------------|-------------------------------------------------------------|
| Dimensions               | L-bracket: 250 mm × 46 mm × 30 mm (9.8" × 1.8" × 1.2")      |
|                          | Z-bracket: 180 mm × 47 mm × 47 mm (7.1" × 1.9" × 1.9")      |
| Weight                   | 0.5 kg (1.1 lb)                                             |
| Material                 | High strength aluminum alloy surface sandblasting oxidation |
| Door type                | Wooden Door, Glass Door, Metal Door                         |
| Bracket of Magnetic Lock |                                                             |
| Suitable Door            | Wooden Door, Glass Door, Metal Door                         |
| *Bracket for DS-KAH255S  |                                                             |

\*Bracket for DS-K4H255S

### Available Model

DS-K4H255-LZ

### Dimension