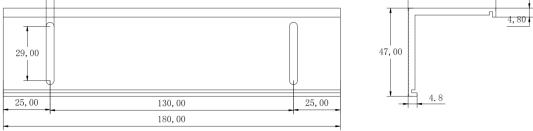

DS-K4H255-LZ Accessary of Magnetic Lock

- Bracket for DS-K4H255S
- L bracket is used for fixed lock body
- Z bracket is used for suction plate fixed, is equipped with antiskid and structure adjustment

# Specification

| General                  |                                                             |
|--------------------------|-------------------------------------------------------------|
| Dimensions               | L-bracket: 250 mm × 46 mm × 30 mm (9.8" × 1.8" × 1.2")      |
|                          | Z-bracket: 180 mm × 47 mm × 47 mm (7.1" × 1.9" × 1.9")      |
| Weight                   | 0.5 kg (1.1 lb)                                             |
| Material                 | High strength aluminum alloy surface sandblasting oxidation |
| Door type                | Wooden Door, Glass Door, Metal Door                         |
| Bracket of Magnetic Lock |                                                             |
| Suitable Door            | Wooden Door, Glass Door, Metal Door                         |
| *Bracket for DS-KAH255S  |                                                             |

\*Bracket for DS-K4H255S

### Available Model

DS-K4H255-LZ

### Dimension