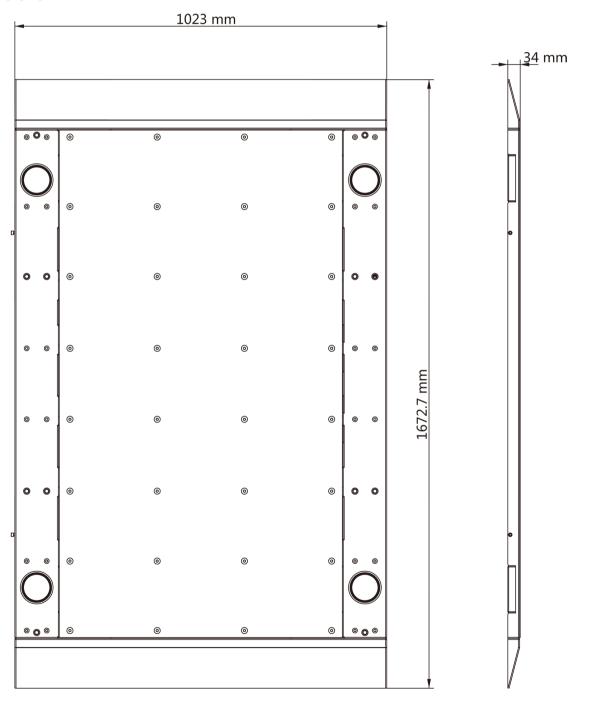

# Specifications

| Model                 | DS-K3Y501-BASE-S                                                                                      |
|-----------------------|-------------------------------------------------------------------------------------------------------|
| Material              | Pedestal installation area: SUS304 Lane: Aluminum plate (with pattern) Framework: Galvanization panel |
| Dimension (L × W × H) | 1023 mm × 1672.7 mm × 34 mm (40.3" × 65.9" × 1.3")                                                    |

### **Dimensions**