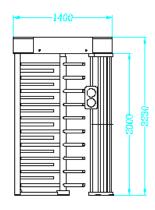

## Specification

| System                  |                                                                                  |  |
|-------------------------|----------------------------------------------------------------------------------|--|
| MCBF                    | More than 2 million times                                                        |  |
| Motor                   | NA                                                                               |  |
| General                 |                                                                                  |  |
|                         | More than 30 persons per minute                                                  |  |
| Throughput              | The actual throughput is affected by the person passing rate and passing method. |  |
| Lane width              | 600mm                                                                            |  |
| Pedestal material       | SUS304 stainless steel 1.2 mm (0.05")                                            |  |
|                         | Stainless steel pipe 1.0 mm (0.04")                                              |  |
| Power supply            | 100 to 240 VAC; 50 to 60 Hz                                                      |  |
| Working temperature     | -15°C to 55°C (5°F to 131°F )                                                    |  |
| Working humidity        | 10% to 90% (No Condensing)                                                       |  |
| Dimensions              | Without package: 1400 mm ×1200 mm × 2230 mm(55.1" × 47.3" × 87.8")               |  |
|                         | With package: 2135 mm × 1435 mm × 1115 mm(84.1" × 56.5" × 43.9")                 |  |
| Application environment | Indoor and outdoor                                                               |  |
| Weight                  | Without package: 100 kg (221 lbs)                                                |  |
|                         | With package: 200 kg (441 lbs)                                                   |  |

## Dimension

- Accessory
- Optional

| DS-K1T671 Pro Face Access Terminal | DS-K1T671MF Pro Face Access Terminal | DS-K1T671M  Pro Face Access  Terminal |
|------------------------------------|--------------------------------------|---------------------------------------|
|                                    |                                      |                                       |