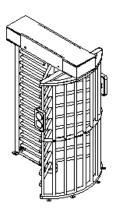

DS-K3H4410-120 Full Height Turnstile

Full height turnstile with high reliability and suitable for outdoor use. The waterproof design of the whole structure and the segmented installation design make the installation and maintenance of this product very convenient.