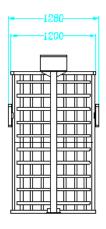

## Specification

| System                  |                                                                                  |  |
|-------------------------|----------------------------------------------------------------------------------|--|
| MCBF                    | More than 2 million times                                                        |  |
| Motor                   | NA                                                                               |  |
| General                 |                                                                                  |  |
|                         | More than 30 persons per minute                                                  |  |
| Throughput              | The actual throughput is affected by the person passing rate and passing method. |  |
| Lane width              | 600mm                                                                            |  |
| Pedestal material       | SUS304 stainless steel 1.2 mm (0.05")                                            |  |
|                         | Stainless steel pipe 1.0 mm (0.04")                                              |  |
| Power supply            | 100 to 240 VAC; 50 to 60 Hz                                                      |  |
| Working temperature     | -15°C to 55°C (5°F to 131°F )                                                    |  |
| Working humidity        | 10% to 90% (No Condensing)                                                       |  |
| Dimensions              | Without package: 1400 mm ×1200 mm × 2230 mm(55.1" × 47.3" × 87.8")               |  |
|                         | With package: 2135 mm × 1435 mm × 1115 mm(84.1" × 56.5" × 43.9")                 |  |
| Application environment | Indoor and outdoor                                                               |  |
| Weight                  | Without package: 100 kg (221 lbs)                                                |  |
|                         | With package: 200 kg (441 lbs)                                                   |  |

## Dimension

- Accessory
- Optional

| DS-K1T671 Pro Face Access Terminal | DS-K1T671MF Pro Face Access Terminal | DS-K1T671M  Pro Face Access  Terminal |
|------------------------------------|--------------------------------------|---------------------------------------|
|                                    |                                      |                                       |