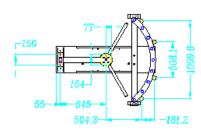

## Specification

| System                  |                                                                                  |  |
|-------------------------|----------------------------------------------------------------------------------|--|
| MCBF                    | More than 2 million times                                                        |  |
| Motor                   | NA                                                                               |  |
| General                 |                                                                                  |  |
|                         | More than 30 persons per minute                                                  |  |
| Throughput              | The actual throughput is affected by the person passing rate and passing method. |  |
| Lane width              | 600mm                                                                            |  |
| Pedestal material       | SUS304 stainless steel 1.2 mm (0.05")                                            |  |
|                         | Stainless steel pipe 1.0 mm (0.04")                                              |  |
| Power supply            | 100 to 240 VAC; 50 to 60 Hz                                                      |  |
| Working temperature     | -15°C to 55°C (5°F to 131°F )                                                    |  |
| Working humidity        | 10% to 90% (No Condensing)                                                       |  |
| Dimensions              | Without package: 1400 mm ×1200 mm × 2230 mm(55.1" × 47.3" × 87.8")               |  |
|                         | With package: 2135 mm × 1435 mm × 1115 mm(84.1" × 56.5" × 43.9")                 |  |
| Application environment | Indoor and outdoor                                                               |  |
| Weight                  | Without package: 100 kg (221 lbs)                                                |  |
|                         | With package: 200 kg (441 lbs)                                                   |  |

## Dimension

- Accessory
- Optional

| DS-K1T671 Pro Face Access Terminal | DS-K1T671MF Pro Face Access Terminal | DS-K1T671M  Pro Face Access  Terminal |
|------------------------------------|--------------------------------------|---------------------------------------|
|                                    |                                      |                                       |