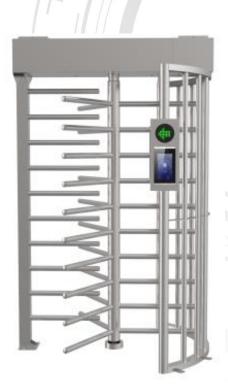

DS-K3H4410-120 Full Height Turnstile

Full height turnstile with high reliability and suitable for outdoor use. The waterproof design of the whole structure and the segmented installation design make the installation and maintenance of this product very convenient.