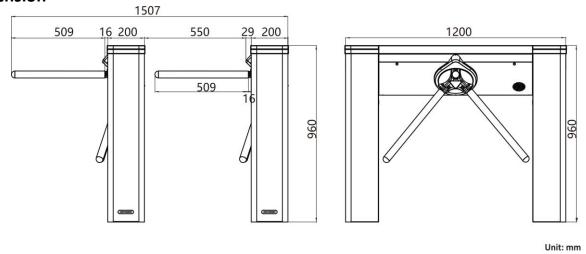

(152.1 lb)                                                   |
| Application environment    | Indoor and outdoor                                                               |
| Configuration              |                                                                                  |
| Module selection           | NO                                                                               |
| Base model                 | DS-K3G501-BASE                                                                   |
| Remote controller type     | NA                                                                               |
|                            |                                                                                  |

## Available Model

DS-K3G501LX





## Dimension



- Accessory
- Optional