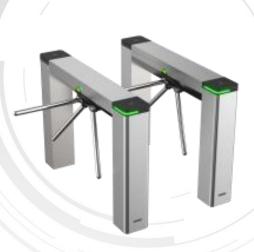

## DS-K3G501LX Tripod Turnstile

The DS-K3G501LX series tripod barrier is designed to detect unauthorized entrance or exit. By adopting the turnstile integratedly with the access control system. It is widely used in attractions, stadiums, construction sites, residences, etc.

- Barrier open/closed, free accessing, forbidden mode are selectable.
- Bidirectional (entering/exiting) lane
- LED indicates the entrance/exit and passing status.
- Fire alarm passing: when the fire alarm is triggered, the barrier will be dropped automatically for emergency evacuation.
- Valid passing duration settings: system will cancel the passing permission if a person does not pass through the lane within the valid passing duration.
- Easy integration of any third-party access control system via relay input.
- With key buttons to configure turnstile's functions and parameters offline.