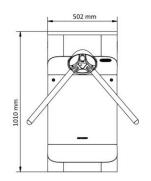

## Specification

| Specification              |                                                                                             |
|----------------------------|---------------------------------------------------------------------------------------------|
| System                     |                                                                                             |
| Motor                      | N/A                                                                                         |
| MCBF                       | > 3 million times                                                                           |
| Interface                  |                                                                                             |
| Exit button                | 2                                                                                           |
| Alarm input                | 1                                                                                           |
| TAMPER                     | NA                                                                                          |
| General                    |                                                                                             |
| Throughput                 | More than 35 persons per minute                                                             |
|                            | The actual throughput is affected by the person passing rate and passing method.            |
| Lane width                 | 550mm                                                                                       |
| Barrier material           | SUS304 stainless steel                                                                      |
| Pedestal material          | SUS304 stainless steel                                                                      |
| Built-in access controller | No                                                                                          |
| Power supply               | Switching power supply: 100 to 240 VAC; 50 to 60 Hz                                         |
|                            | Power adapter: 100 to 240 VAC; 50 to 60 Hz                                                  |
| Power consumption          | Standby: 40W                                                                                |
| Working temperature        | Switching power supply: -20 °C to 65 °C (-4 °F to 149 °F)                                   |
|                            | Power adapter: -10 °C to 45 °C (14 °F to 113 °F)                                            |
| Working humidity           | 0% to 95% (No condensing)                                                                   |
| Dimensions                 | Without package: 502 mm × 202 mm × 1010 mm (19.8" × 8.0" × 40.0")                           |
|                            | With package: 745 mm $\times$ 365 mm $\times$ 1120 mm (29.3" $\times$ 14.4" $\times$ 44.1") |
| Weight                     | Without package: 26 kg (57.3 lb)                                                            |
|                            | With package: 31 kg (68.41 lb)                                                              |
| Application environment    | Indoor                                                                                      |
|                            |                                                                                             |

## Dimension