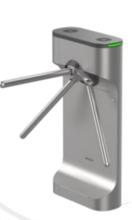

## DS-K3G411LX Tripod Turnstile

The DS-K3G411LX series tripod turnstile is designed to detect unauthorized entrance or exit. By adopting the turnstile integratedly with the access control system, It is widely used in attractions, stadiums, construction sites, residences, etc.