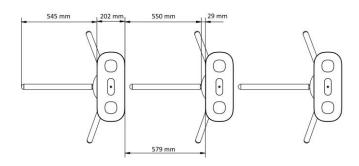

## Specification

| Specification              |                                                                                             |
|----------------------------|---------------------------------------------------------------------------------------------|
| System                     |                                                                                             |
| Motor                      | N/A                                                                                         |
| MCBF                       | > 3 million times                                                                           |
| Interface                  |                                                                                             |
| Exit button                | 2                                                                                           |
| Alarm input                | 1                                                                                           |
| TAMPER                     | NA                                                                                          |
| General                    |                                                                                             |
| Throughput                 | More than 35 persons per minute                                                             |
|                            | The actual throughput is affected by the person passing rate and passing method.            |
| Lane width                 | 550mm                                                                                       |
| Barrier material           | SUS304 stainless steel                                                                      |
| Pedestal material          | SUS304 stainless steel                                                                      |
| Built-in access controller | No                                                                                          |
| Power supply               | Switching power supply: 100 to 240 VAC; 50 to 60 Hz                                         |
|                            | Power adapter: 100 to 240 VAC; 50 to 60 Hz                                                  |
| Power consumption          | Standby: 40W                                                                                |
| Working temperature        | Switching power supply: -20 °C to 65 °C (-4 °F to 149 °F)                                   |
|                            | Power adapter: -10 °C to 45 °C (14 °F to 113 °F)                                            |
| Working humidity           | 0% to 95% (No condensing)                                                                   |
| Dimensions                 | Without package: 502 mm × 202 mm × 1010 mm (19.8" × 8.0" × 40.0")                           |
|                            | With package: 745 mm $\times$ 365 mm $\times$ 1120 mm (29.3" $\times$ 14.4" $\times$ 44.1") |
| Weight                     | Without package: 26 kg (57.3 lb)                                                            |
|                            | With package: 31 kg (68.41 lb)                                                              |
| Application environment    | Indoor                                                                                      |
|                            |                                                                                             |

## Dimension