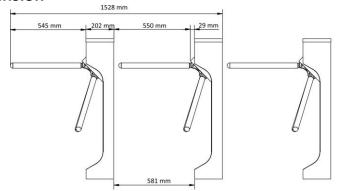

## Specification

| Specification              |                                                                                             |
|----------------------------|---------------------------------------------------------------------------------------------|
| System                     |                                                                                             |
| Motor                      | N/A                                                                                         |
| MCBF                       | > 3 million times                                                                           |
| Interface                  |                                                                                             |
| Exit button                | 2                                                                                           |
| Alarm input                | 1                                                                                           |
| TAMPER                     | NA                                                                                          |
| General                    |                                                                                             |
| Throughput                 | More than 35 persons per minute                                                             |
|                            | The actual throughput is affected by the person passing rate and passing method.            |
| Lane width                 | 550mm                                                                                       |
| Barrier material           | SUS304 stainless steel                                                                      |
| Pedestal material          | SUS304 stainless steel                                                                      |
| Built-in access controller | No                                                                                          |
| Power supply               | Switching power supply: 100 to 240 VAC; 50 to 60 Hz                                         |
|                            | Power adapter: 100 to 240 VAC; 50 to 60 Hz                                                  |
| Power consumption          | Standby: 40W                                                                                |
| Working temperature        | Switching power supply: -20 °C to 65 °C (-4 °F to 149 °F)                                   |
|                            | Power adapter: -10 °C to 45 °C (14 °F to 113 °F)                                            |
| Working humidity           | 0% to 95% (No condensing)                                                                   |
| Dimensions                 | Without package: 502 mm × 202 mm × 1010 mm (19.8" × 8.0" × 40.0")                           |
|                            | With package: 745 mm $\times$ 365 mm $\times$ 1120 mm (29.3" $\times$ 14.4" $\times$ 44.1") |
| Weight                     | Without package: 26 kg (57.3 lb)                                                            |
|                            | With package: 31 kg (68.41 lb)                                                              |
| Application environment    | Indoor                                                                                      |
|                            |                                                                                             |

## Dimension