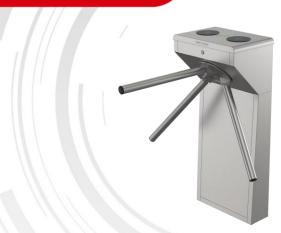

## DS-K3G200X Value Tripod Turnstile

By adopting the turnstile integratedly with the access control system, person should authenticate to pass through the lane via presenting cards, face, or QR code, etc. It is widely used in attractions, office, construction sites, residences, etc.

- Bidirectional (Entering/Exiting) lane.
- Support remote control and management by HCP software.
- High-brightness LED indicates the entrance/exit and passing status except "Pg" type.
- Fire alarm passing: When triggered, the arms will be dropped automatically for emergency evacuation.
- Support PC web browser, easy to do the configuration.
- Support ISAPI protocol for 3rd party integration development.