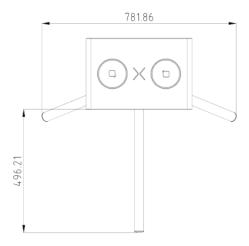

## Specification

| Specification                 |                                                                                  |
|-------------------------------|----------------------------------------------------------------------------------|
| System                        |                                                                                  |
| MCBF                          | 2 Million                                                                        |
| Interface                     |                                                                                  |
| Network interface             | TCP/IP                                                                           |
| Lock control                  | x 2                                                                              |
| Exit button                   | x 2                                                                              |
| Alarm output                  | x 2                                                                              |
| TAMPER                        | NA                                                                               |
| Fire alarm input              | x 1                                                                              |
| Case input                    | x 2                                                                              |
| Hardware                      |                                                                                  |
| Access controller             | Built-in                                                                         |
| Network switch                | Not included                                                                     |
| Power supply for face         | Night in alluded                                                                 |
| recognition module            | Not included                                                                     |
| Keyfob                        | Not supported                                                                    |
| Capacity                      |                                                                                  |
| Card capacity                 | 500,000                                                                          |
| Event capacity                | 500,000                                                                          |
| Authentication                |                                                                                  |
| Card type                     | EM, M1, Desfire, Felica                                                          |
| Function                      |                                                                                  |
| Configuration via Web browser | Yes                                                                              |
| General                       |                                                                                  |
| Throughput                    | More than 25 persons per minute                                                  |
|                               | The actual throughput is affected by the person passing rate and passing method. |
| Lane width                    | 550 mm                                                                           |
| Barrier material              | SUS304 stainless steel pipe                                                      |
| Pedestal material             | SUS304 stainless steel 1.0mm (0.03")                                             |
| Indicator                     | Yes, except for "Pg" type                                                        |
| Power consumption             | 35W (stand by)                                                                   |
| Working temperature           | -20 °C to 65 °C (-4 °F to 149 °F)                                                |
| Working humidity              | 0% to 95% (No condensing)                                                        |
| Dimensions                    | Without package: 426 mm ×268 mm × 982.5 mm (16.77" × 10.55" × 38.68")            |
|                               | With package: 700 mm × 430 × 1120 mm (27.56" × 16.93" × 44.09")                  |
| Weight                        | Without package:21 kg (46.3 lb)                                                  |
|                               | With package: 29.5 kg (65 lb)                                                    |
| Approval                      | CE, CB, RoHS, REACH, WEEE                                                        |
| Configuration                 |                                                                                  |
| Lane width                    | 550 mm                                                                           |
| Pedestal length               | 426 mm                                                                           |
| Module selection              | NO                                                                               |
| Pedestal width                | 286 mm                                                                           |
|                               | ı                                                                                |

## Dimension

- Accessory
- Included

Optional