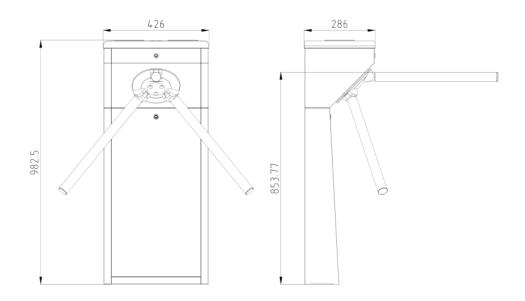

## Specification

| Specification                 |                                                                                  |
|-------------------------------|----------------------------------------------------------------------------------|
| System                        |                                                                                  |
| MCBF                          | 2 Million                                                                        |
| Interface                     |                                                                                  |
| Network interface             | TCP/IP                                                                           |
| Lock control                  | x 2                                                                              |
| Exit button                   | x 2                                                                              |
| Alarm output                  | x 2                                                                              |
| TAMPER                        | NA                                                                               |
| Fire alarm input              | x 1                                                                              |
| Case input                    | x 2                                                                              |
| Hardware                      |                                                                                  |
| Access controller             | Built-in                                                                         |
| Network switch                | Not included                                                                     |
| Power supply for face         | Night in alluded                                                                 |
| recognition module            | Not included                                                                     |
| Keyfob                        | Not supported                                                                    |
| Capacity                      |                                                                                  |
| Card capacity                 | 500,000                                                                          |
| Event capacity                | 500,000                                                                          |
| Authentication                |                                                                                  |
| Card type                     | EM, M1, Desfire, Felica                                                          |
| Function                      |                                                                                  |
| Configuration via Web browser | Yes                                                                              |
| General                       |                                                                                  |
| Throughput                    | More than 25 persons per minute                                                  |
|                               | The actual throughput is affected by the person passing rate and passing method. |
| Lane width                    | 550 mm                                                                           |
| Barrier material              | SUS304 stainless steel pipe                                                      |
| Pedestal material             | SUS304 stainless steel 1.0mm (0.03")                                             |
| Indicator                     | Yes, except for "Pg" type                                                        |
| Power consumption             | 35W (stand by)                                                                   |
| Working temperature           | -20 °C to 65 °C (-4 °F to 149 °F)                                                |
| Working humidity              | 0% to 95% (No condensing)                                                        |
| Dimensions                    | Without package: 426 mm ×268 mm × 982.5 mm (16.77" × 10.55" × 38.68")            |
|                               | With package: 700 mm × 430 × 1120 mm (27.56" × 16.93" × 44.09")                  |
| Weight                        | Without package:21 kg (46.3 lb)                                                  |
|                               | With package: 29.5 kg (65 lb)                                                    |
| Approval                      | CE, CB, RoHS, REACH, WEEE                                                        |
| Configuration                 |                                                                                  |
| Lane width                    | 550 mm                                                                           |
| Pedestal length               | 426 mm                                                                           |
| Module selection              | NO                                                                               |
| Pedestal width                | 286 mm                                                                           |
|                               | ı                                                                                |

## Dimension

- Accessory
- Included

Optional