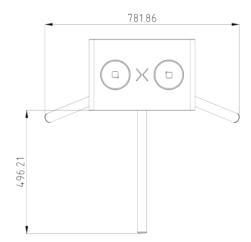

#### Dimension

## Specification

| Specification                            |                                                                                  |
|------------------------------------------|----------------------------------------------------------------------------------|
| System                                   |                                                                                  |
| MCBF                                     | 2 Million                                                                        |
| Interface                                |                                                                                  |
| Exit button                              | x 2                                                                              |
| TAMPER                                   | NA                                                                               |
| Fire alarm input                         | x 1                                                                              |
| Hardware                                 |                                                                                  |
| Access controller                        | Not included                                                                     |
| Network switch                           | Not included                                                                     |
| Power supply for face recognition module | Not included                                                                     |
| Keyfob                                   | Not supported                                                                    |
| General                                  |                                                                                  |
| Throughput                               | More than 25 persons per minute                                                  |
|                                          | The actual throughput is affected by the person passing rate and passing method. |
| Lane width                               | 550mm                                                                            |
| Barrier material                         | SUS304 stainless steel pipe                                                      |
| Pedestal material                        | SUS304 stainless steel 1.0mm (0.03")                                             |
| Indicator                                | Yes, except for "Pg" type                                                        |
| Power consumption                        | 25W (stand by)                                                                   |
| Working temperature                      | -20 °C to 65 °C (-4 °F to 149 °F)                                                |
| Working humidity                         | 0% to 95% (No condensing)                                                        |
| Dimensions                               | Without package: 426 mm ×268 mm × 982.5 mm (16.77" × 10.55" × 38.68")            |
|                                          | With package: 700 mm × 430 × 1120 mm (27.56" × 16.93" × 44.09")                  |
| Weight                                   | Without package:21 kg (46.3 lb)                                                  |
|                                          | With package: 29.5 kg (64.9 lb)                                                  |
| Approval                                 | CE, CB, RoHS, REACH, WEEE                                                        |
| Configuration                            |                                                                                  |
| Lane width                               | 550 mm                                                                           |
| Pedestal length                          | 426 mm                                                                           |
| Module selection                         | NO                                                                               |
| Pedestal width                           | 286 mm                                                                           |
| Wall distance                            | 60 mm                                                                            |
| Base                                     | YES                                                                              |
| Barrier material                         | Stainless steel pipe                                                             |
| Base model                               | DS-K3G200X-BASE                                                                  |
| Product type                             | Tripod Turnstile                                                                 |
| Remote controller type                   | NA                                                                               |