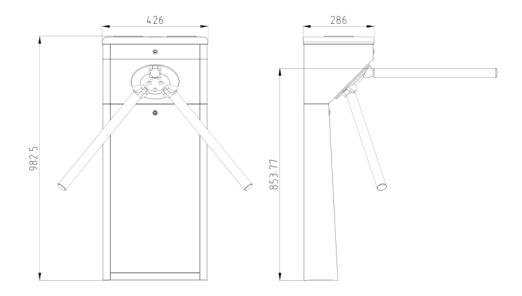

#### Dimension

## Specification

| Specification                            |                                                                                  |
|------------------------------------------|----------------------------------------------------------------------------------|
| System                                   |                                                                                  |
| MCBF                                     | 2 Million                                                                        |
| Interface                                |                                                                                  |
| Exit button                              | x 2                                                                              |
| TAMPER                                   | NA                                                                               |
| Fire alarm input                         | x 1                                                                              |
| Hardware                                 |                                                                                  |
| Access controller                        | Not included                                                                     |
| Network switch                           | Not included                                                                     |
| Power supply for face recognition module | Not included                                                                     |
| Keyfob                                   | Not supported                                                                    |
| General                                  |                                                                                  |
| Throughput                               | More than 25 persons per minute                                                  |
|                                          | The actual throughput is affected by the person passing rate and passing method. |
| Lane width                               | 550mm                                                                            |
| Barrier material                         | SUS304 stainless steel pipe                                                      |
| Pedestal material                        | SUS304 stainless steel 1.0mm (0.03")                                             |
| Indicator                                | Yes, except for "Pg" type                                                        |
| Power consumption                        | 25W (stand by)                                                                   |
| Working temperature                      | -20 °C to 65 °C (-4 °F to 149 °F)                                                |
| Working humidity                         | 0% to 95% (No condensing)                                                        |
| Dimensions                               | Without package: 426 mm ×268 mm × 982.5 mm (16.77" × 10.55" × 38.68")            |
|                                          | With package: 700 mm × 430 × 1120 mm (27.56" × 16.93" × 44.09")                  |
| Weight                                   | Without package:21 kg (46.3 lb)                                                  |
|                                          | With package: 29.5 kg (64.9 lb)                                                  |
| Approval                                 | CE, CB, RoHS, REACH, WEEE                                                        |
| Configuration                            |                                                                                  |
| Lane width                               | 550 mm                                                                           |
| Pedestal length                          | 426 mm                                                                           |
| Module selection                         | NO                                                                               |
| Pedestal width                           | 286 mm                                                                           |
| Wall distance                            | 60 mm                                                                            |
| Base                                     | YES                                                                              |
| Barrier material                         | Stainless steel pipe                                                             |
| Base model                               | DS-K3G200X-BASE                                                                  |
| Product type                             | Tripod Turnstile                                                                 |
| Remote controller type                   | NA                                                                               |