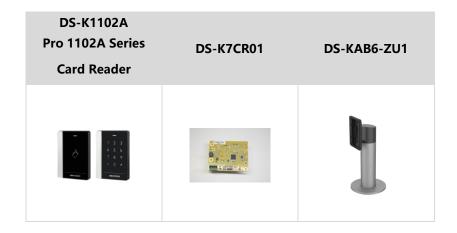

|
| Base                                     | YES                                                                              |
| Barrier material                         | Stainless steel pipe                                                             |
| Base model                               | DS-K3G200X-BASE                                                                  |
| Product type                             | Tripod Turnstile                                                                 |
| Remote controller type                   | NA                                                                               |

#### Available Model

DS-K3G200LX-R





#### Dimension





## Accessory

## Optional