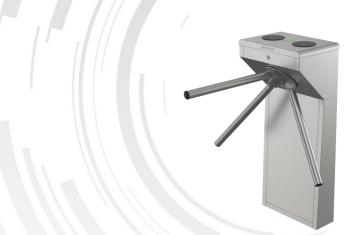

# DS-K3G200LX Value Tripod Turnstile

By adopting the turnstile integratedly with the access control system, person should authenticate to pass through the lane via presenting cards, face, or QR code, etc. It is widely used in attractions, office, construction sites, residences, etc.

- Bidirectional (Entering/Exiting) lane.
- High-brightness LED indicates the entrance/exit and passing status except "Pg" type.
- Fire alarm passing: When triggered, the arms will be dropped automatically for emergency evacuation.
- Support IO connection for 3rd party ACS integration.
- For "Pg" type, the face terminal need purchase separately.