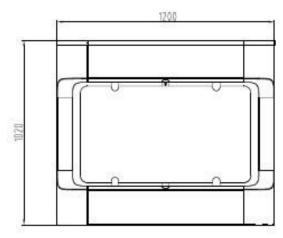

## Dimension

### Specification

| System                     |                                                                                             |  |  |
|----------------------------|---------------------------------------------------------------------------------------------|--|--|
| MCBF                       | > 3 million times                                                                           |  |  |
| Motor                      | Brushless motor                                                                             |  |  |
| Interface                  |                                                                                             |  |  |
| Exit button                | 2                                                                                           |  |  |
| Alarm input                | 1                                                                                           |  |  |
| General                    |                                                                                             |  |  |
| Throughput                 | 20 to 60 persons per minute                                                                 |  |  |
|                            | The actual throughput is affected by the person passing rate and passing method.            |  |  |
| Power supply method        | 100 to 240 VAC; 50 to 60 Hz                                                                 |  |  |
| IR light detectors         | 6 pairs                                                                                     |  |  |
| Working temperature        | -20 °C to 65 °C (-4 °F to 149 °F)                                                           |  |  |
| Lane width                 | 550 mm to 1100 mm                                                                           |  |  |
| Built-in access controller | No                                                                                          |  |  |
| Working humidity           | 10% to 95% (no condensing)                                                                  |  |  |
| Barrier material           | Stainless steel pipe; acrylic glass                                                         |  |  |
| Dimensions                 | Without packaging: 1200 mm × 200 mm × 1020 mm (47.2" × 7.9" × 40.2")                        |  |  |
|                            | With packaging: 1408 mm × 348 mm × 1156 mm (55.4" × 13.7" × 45.5")                          |  |  |
| Pedestal material          | SUS304 stainless steel                                                                      |  |  |
| Application environment    | Indoor and outdoor                                                                          |  |  |
| Protective level           | IPX4 (proved by Hikvision laboratory)                                                       |  |  |
| Weight                     | Net (approximately): 38.3 kg (left), 43.3 kg (middle), 40.2 kg (right)/84.5 lb (left), 95.5 |  |  |
|                            | lb (middle), 88.6 lb (right)                                                                |  |  |
|                            | Rough (approximately): 66.5 kg (left), 71.5 kg (middle), 68.4 kg (right)/146.6 lb (left),   |  |  |
|                            | 157.7 lb (middle), 150.8 lb (right)                                                         |  |  |
| Approval                   | CE/CB/RoHS/REACH/WEEE                                                                       |  |  |
| Power consumption          | 65 W (stand by)                                                                             |  |  |