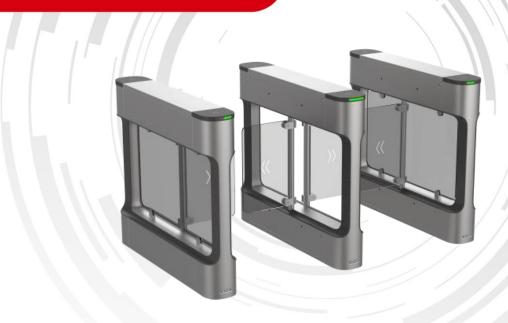

DS-K3B411BLX Swing Barrier

The DS-K3B411SX series swing barrier with 6 pairs of IR lights is designed to detect unauthorized entrance or exit. By adopting the swing barrier integratedly with the access control system, person should authenticate to pass through the lane via presenting IC or ID card, scanning QR code, etc. It is widely used in attractions, stadiums, construction sites, residences, etc.

### Available Model

DS-K3B411BLX-L/Pg-Dp65 DS-K3B411BLX-L/Dp65 DS-K3B411BLX-R/Pg-Dp65 DS-K3B411BLX-R/Dp65 DS-K3B411BLX-M/Pg-Dp65