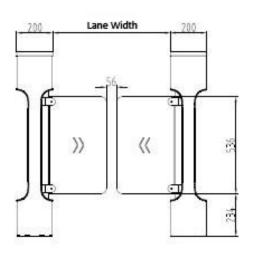

### Specification

| System                     |                                                                                             |  |  |
|----------------------------|---------------------------------------------------------------------------------------------|--|--|
| MCBF                       | > 3 million times                                                                           |  |  |
| Motor                      | Brushless motor                                                                             |  |  |
| Interface                  |                                                                                             |  |  |
| Exit button                | 2                                                                                           |  |  |
| Alarm input                | 1                                                                                           |  |  |
| General                    |                                                                                             |  |  |
| Throughput                 | 20 to 60 persons per minute                                                                 |  |  |
|                            | The actual throughput is affected by the person passing rate and passing method.            |  |  |
| Power supply method        | 100 to 240 VAC; 50 to 60 Hz                                                                 |  |  |
| IR light detectors         | 6 pairs                                                                                     |  |  |
| Working temperature        | -20 °C to 65 °C (-4 °F to 149 °F)                                                           |  |  |
| Lane width                 | 550 mm to 1100 mm                                                                           |  |  |
| Built-in access controller | No                                                                                          |  |  |
| Working humidity           | 10% to 95% (no condensing)                                                                  |  |  |
| Barrier material           | Stainless steel pipe; acrylic glass                                                         |  |  |
| Dimensions                 | Without packaging: 1200 mm × 200 mm × 1020 mm (47.2" × 7.9" × 40.2")                        |  |  |
|                            | With packaging: 1408 mm × 348 mm × 1156 mm (55.4" × 13.7" × 45.5")                          |  |  |
| Pedestal material          | SUS304 stainless steel                                                                      |  |  |
| Application environment    | Indoor and outdoor                                                                          |  |  |
| Protective level           | IPX4 (proved by Hikvision laboratory)                                                       |  |  |
| Weight                     | Net (approximately): 38.3 kg (left), 43.3 kg (middle), 40.2 kg (right)/84.5 lb (left), 95.5 |  |  |
|                            | lb (middle), 88.6 lb (right)                                                                |  |  |
|                            | Rough (approximately): 66.5 kg (left), 71.5 kg (middle), 68.4 kg (right)/146.6 lb (left),   |  |  |
|                            | 157.7 lb (middle), 150.8 lb (right)                                                         |  |  |
| Approval                   | CE/CB/RoHS/REACH/WEEE                                                                       |  |  |
| Power consumption          | 65 W (stand by)                                                                             |  |  |