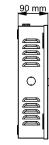

## Specification

| Network             |                                                |
|---------------------|------------------------------------------------|
| Wired network       | 10 M/100 M self adaptive                       |
| Interface           |                                                |
| Network interface   | 1                                              |
| Lock control        | 4                                              |
| Exit button         | 4                                              |
| Door contact input  | 4                                              |
| Alarm input         | 3                                              |
| Alarm output        | 4                                              |
| TAMPER              | 1                                              |
| RS-485              | 1                                              |
| Wiegand             | 4, Wiegand 26/34                               |
| Capacity            |                                                |
| Card capacity       | 10,000                                         |
| Event capacity      | 50,000                                         |
| General             |                                                |
| Power supply        | 100 to 240 VAC                                 |
| Power consumption   | With load: $\leq$ 100 w                        |
|                     | Without load: $\leq$ 4 w                       |
| Battery             | Backup battery connection available            |
| Working temperature | -20 °C to 65 °C (-4 °F to 149 °F)              |
| Working humidity    | 10% to 90% (no condensing)                     |
| Dimensions          | 370 mm × 345 mm × 90 mm (14.6" × 13.6" × 3.5") |

### Dimension

0