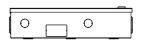

capacity       | 10,000                                         |
| Event capacity      | 50,000                                         |
| General             |                                                |
| Power supply        | 100 to 240 VAC                                 |
| Power consumption   | With load: $\leq$ 100 w                        |
|                     | Without load: $\leq$ 4 w                       |
| Battery             | Backup battery connection available            |
| Working temperature | -20 °C to 65 °C (-4 °F to 149 °F)              |
| Working humidity    | 10% to 90% (no condensing)                     |
| Dimensions          | 370 mm × 345 mm × 90 mm (14.6" × 13.6" × 3.5") |

# Typical Application







#### Available Model

DS-K2814

### Dimension







0