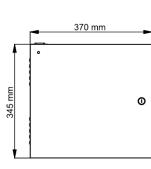

## Specification

| Network             |                                                |
|---------------------|------------------------------------------------|
| Wired network       | 10 M/100 M self adaptive                       |
| Interface           |                                                |
| Network interface   | 1                                              |
| Lock control        | 4                                              |
| Exit button         | 4                                              |
| Door contact input  | 4                                              |
| Alarm input         | 3                                              |
| Alarm output        | 4                                              |
| TAMPER              | 1                                              |
| RS-485              | 1                                              |
| Wiegand             | 4, Wiegand 26/34                               |
| Capacity            |                                                |
| Card capacity       | 10,000                                         |
| Event capacity      | 50,000                                         |
| General             |                                                |
| Power supply        | 100 to 240 VAC                                 |
| Power consumption   | With load: $\leq$ 100 w                        |
|                     | Without load: $\leq$ 4 w                       |
| Battery             | Backup battery connection available            |
| Working temperature | -20 °C to 65 °C (-4 °F to 149 °F)              |
| Working humidity    | 10% to 90% (no condensing)                     |
| Dimensions          | 370 mm × 345 mm × 90 mm (14.6" × 13.6" × 3.5") |

### Dimension

0