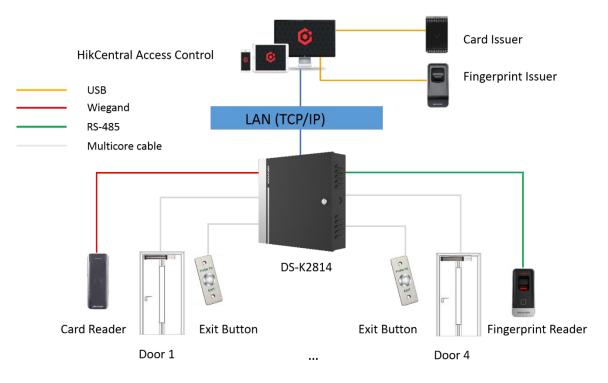

|
| Card capacity       | 10,000                                         |
| Event capacity      | 50,000                                         |
| General             |                                                |
| Power supply        | 100 to 240 VAC                                 |
| Power consumption   | With load: $\leq$ 100 w                        |
|                     | Without load: $\leq$ 4 w                       |
| Battery             | Backup battery connection available            |
| Working temperature | -20 °C to 65 °C (-4 °F to 149 °F)              |
| Working humidity    | 10% to 90% (no condensing)                     |
| Dimensions          | 370 mm × 345 mm × 90 mm (14.6" × 13.6" × 3.5") |

# Typical Application







#### Available Model

DS-K2814

### Dimension







0