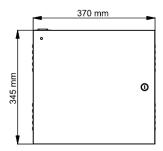

## Specification

| Network             |                                                |
|---------------------|------------------------------------------------|
| Wired network       | 10 M/100 M self adaptive                       |
| Interface           |                                                |
| Network interface   | 1                                              |
| Lock control        | 2                                              |
| Exit button         | 2                                              |
| Door contact input  | 2                                              |
| Alarm input         | 5                                              |
| Alarm output        | 4                                              |
| TAMPER              | 1                                              |
| RS-485              | 1                                              |
| Wiegand             | 4 , Wiegand 26/34                              |
| Capacity            |                                                |
| Card capacity       | 10,000                                         |
| Event capacity      | 50,000                                         |
| General             |                                                |
| Power supply        | 100 to 240 VAC                                 |
| Battery             | Backup battery connection available            |
| Power consumption   | With load: ≤ 100 w                             |
|                     | Without load: ≤ 4 w                            |
| Working temperature | -20 °C to 65 °C (-4 °F to 149 °F)              |
| Working humidity    | 10% to 90% (no condensing)                     |
| Dimensions          | 370 mm × 345 mm × 90 mm (14.6" × 13.6" × 3.5") |

### Dimension