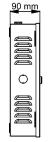

## Specification

| Network             |                                                |
|---------------------|------------------------------------------------|
| Wired network       | 10 M/100 M self adaptive                       |
| Interface           |                                                |
| Network interface   | 1                                              |
| Lock control        | 2                                              |
| Exit button         | 2                                              |
| Door contact input  | 2                                              |
| Alarm input         | 5                                              |
| Alarm output        | 4                                              |
| TAMPER              | 1                                              |
| RS-485              | 1                                              |
| Wiegand             | 4 , Wiegand 26/34                              |
| Capacity            |                                                |
| Card capacity       | 10,000                                         |
| Event capacity      | 50,000                                         |
| General             |                                                |
| Power supply        | 100 to 240 VAC                                 |
| Battery             | Backup battery connection available            |
| Power consumption   | With load: ≤ 100 w                             |
|                     | Without load: ≤ 4 w                            |
| Working temperature | -20 °C to 65 °C (-4 °F to 149 °F)              |
| Working humidity    | 10% to 90% (no condensing)                     |
| Dimensions          | 370 mm × 345 mm × 90 mm (14.6" × 13.6" × 3.5") |

### Dimension