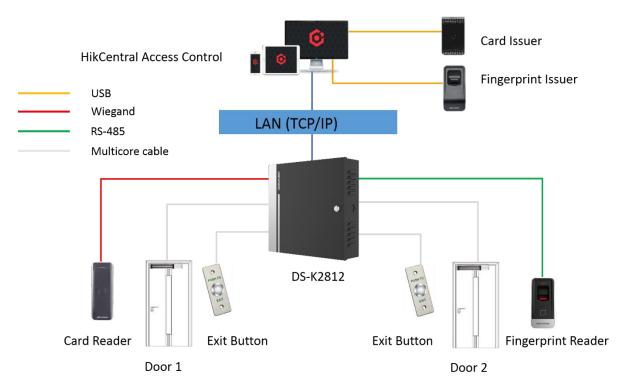

|
| Card capacity       | 10,000                                         |
| Event capacity      | 50,000                                         |
| General             |                                                |
| Power supply        | 100 to 240 VAC                                 |
| Battery             | Backup battery connection available            |
| Power consumption   | With load: ≤ 100 w                             |
|                     | Without load: ≤ 4 w                            |
| Working temperature | -20 °C to 65 °C (-4 °F to 149 °F)              |
| Working humidity    | 10% to 90% (no condensing)                     |
| Dimensions          | 370 mm × 345 mm × 90 mm (14.6" × 13.6" × 3.5") |

## Typical Application







### Available Model

DS-K2812

### Dimension