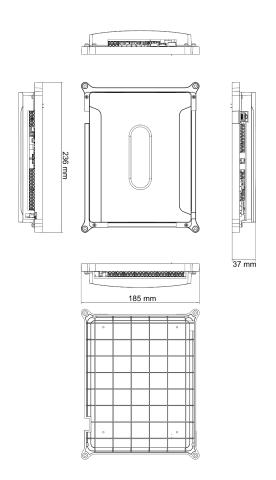

## Dimension

## Specification

| Interface           |                                              |
|---------------------|----------------------------------------------|
| Network interface   | TCP/IP                                       |
| Lock control        | 1                                            |
| Exit button         | 1                                            |
| Door contact input  | 1                                            |
| Alarm input         | 4                                            |
| Alarm output        | 2                                            |
| RS-485              | 2                                            |
| Wiegand             | 2                                            |
| Capacity            |                                              |
| Card capacity       | 100,000                                      |
| Event capacity      | 300,000                                      |
| General             |                                              |
| Power supply        | 12 VDC                                       |
| Working temperature | -20 °C to 65 °C (-4 °F to 149 °F)            |
| Power consumption   | With load: ≤ 50 w                            |
|                     | Without load: ≤ 4 w                          |
| Working humidity    | 10% to 90% (no condensing)                   |
| Dimensions          | 236 mm × 185 mm × 37 mm (9.3" × 7.3" × 1.5") |