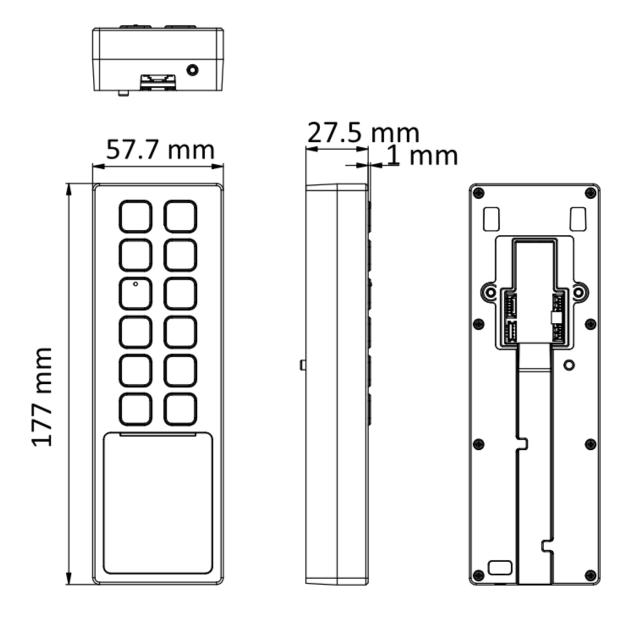

### Dimension

## Specification

| - Specification               |                                                                                                                                |
|-------------------------------|--------------------------------------------------------------------------------------------------------------------------------|
| System                        |                                                                                                                                |
| Operating system              | Linux                                                                                                                          |
| Audio                         |                                                                                                                                |
| Audio output                  | 1 built-in buzzer                                                                                                              |
| Network                       |                                                                                                                                |
| Bluetooth                     | Support                                                                                                                        |
| Wired network                 | 10/100 Mbps self-adaptive                                                                                                      |
| Wi-Fi                         | 2.4 GHz, IEEE802.11b, 802.11g, 802.11n, 802.11d, 802.11e, 802.11h, 802.11i                                                     |
| Interface                     |                                                                                                                                |
| RS-485                        | 1, supports OSDP                                                                                                               |
| Network interface             | 1                                                                                                                              |
| Wiegand                       | Wiegand 26/34                                                                                                                  |
| Lock control                  | 1                                                                                                                              |
| Exit button                   | 1                                                                                                                              |
| Door contact input            | 1                                                                                                                              |
| Alarm input                   | 2                                                                                                                              |
| Alarm output                  | 1                                                                                                                              |
| TAMPER                        | 1                                                                                                                              |
| Capacity                      |                                                                                                                                |
| Card capacity                 | 10,000                                                                                                                         |
| Event capacity                | 100,000                                                                                                                        |
| Authentication                |                                                                                                                                |
| Card type                     | M1 card                                                                                                                        |
| Card reading distance         | 0 to 4 cm                                                                                                                      |
| Card reading duration         | < 1s                                                                                                                           |
| Function                      |                                                                                                                                |
| Hik-Connect                   | Support                                                                                                                        |
| Configuration via Web Browser | Support PC web configuration and mobile web operation                                                                          |
| General                       |                                                                                                                                |
| Power supply                  | 12 VDC/1 A                                                                                                                     |
| Working temperature           | -30 °C to 60 °C (-22 °F to 140 °F)                                                                                             |
| Working humidity              | 0% to 90% (no condensing)                                                                                                      |
| Dimensions                    | 57.7 mm × 177 mm × 34.6 mm (2.3" × 7.0" × 1.4")                                                                                |
| Power consumption             | ≤ 12 W                                                                                                                         |
| Language                      | English, Vietnamese, Brazilian Portuguese, Spanish, French, Italian, Arabic, Thai, Turkish, Indonesian, Ukrainian, and Russian |
|                               |                                                                                                                                |