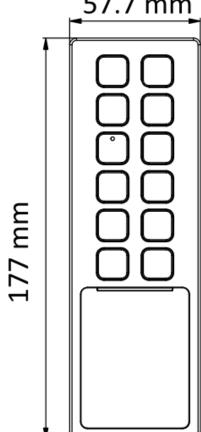

## Specification

| Specification                 |                                                                                                                                |
|-------------------------------|--------------------------------------------------------------------------------------------------------------------------------|
| System                        |                                                                                                                                |
| Operating system              | Linux                                                                                                                          |
| Audio                         |                                                                                                                                |
| Audio output                  | 1 built-in buzzer                                                                                                              |
| Network                       |                                                                                                                                |
| Wired network                 | 10/100 Mbps self-adaptive                                                                                                      |
| Interface                     |                                                                                                                                |
| RS-485                        | 1, supports OSDP                                                                                                               |
| Network interface             | 1                                                                                                                              |
| Wiegand                       | Wiegand 26/34                                                                                                                  |
| Lock control                  | 1                                                                                                                              |
| Exit button                   | 1                                                                                                                              |
| Door contact input            | 1                                                                                                                              |
| Alarm input                   | 2                                                                                                                              |
| Alarm output                  | 1                                                                                                                              |
| TAMPER                        | 1                                                                                                                              |
| Capacity                      |                                                                                                                                |
| Card capacity                 | 10,000                                                                                                                         |
| Event capacity                | 100,000                                                                                                                        |
| Authentication                |                                                                                                                                |
| Card type                     | EM card                                                                                                                        |
| Card reading distance         | 0 to 1 cm                                                                                                                      |
| Card reading duration         | < 1s                                                                                                                           |
| Function                      |                                                                                                                                |
| Hik-Connect                   | Support                                                                                                                        |
| Configuration via Web Browser | Support PC web configuration and mobile web operation                                                                          |
| General                       |                                                                                                                                |
| Power supply                  | 12 VDC/1 A                                                                                                                     |
| Working temperature           | -30 °C to 60 °C (-22 °F to 140 °F)                                                                                             |
| Working humidity              | 0% to 90% (no condensing)                                                                                                      |
| Power consumption             | ≤ 12 W                                                                                                                         |
| Dimensions                    | 57.7 mm × 177 mm × 34.6 mm (2.3" × 7.0" × 1.4")                                                                                |
| Language                      | English, Vietnamese, Brazilian Portuguese, Spanish, French, Italian, Arabic, Thai, Turkish, Indonesian, Ukrainian, and Russian |
|                               |                                                                                                                                |

## Dimension