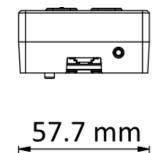

## Specification

| Specification                 |                                                                                                                                |
|-------------------------------|--------------------------------------------------------------------------------------------------------------------------------|
| System                        |                                                                                                                                |
| Operating system              | Linux                                                                                                                          |
| Audio                         |                                                                                                                                |
| Audio output                  | 1 built-in buzzer                                                                                                              |
| Network                       |                                                                                                                                |
| Wired network                 | 10/100 Mbps self-adaptive                                                                                                      |
| Interface                     |                                                                                                                                |
| RS-485                        | 1, supports OSDP                                                                                                               |
| Network interface             | 1                                                                                                                              |
| Wiegand                       | Wiegand 26/34                                                                                                                  |
| Lock control                  | 1                                                                                                                              |
| Exit button                   | 1                                                                                                                              |
| Door contact input            | 1                                                                                                                              |
| Alarm input                   | 2                                                                                                                              |
| Alarm output                  | 1                                                                                                                              |
| TAMPER                        | 1                                                                                                                              |
| Capacity                      |                                                                                                                                |
| Card capacity                 | 10,000                                                                                                                         |
| Event capacity                | 100,000                                                                                                                        |
| Authentication                |                                                                                                                                |
| Card type                     | EM card                                                                                                                        |
| Card reading distance         | 0 to 1 cm                                                                                                                      |
| Card reading duration         | < 1s                                                                                                                           |
| Function                      |                                                                                                                                |
| Hik-Connect                   | Support                                                                                                                        |
| Configuration via Web Browser | Support PC web configuration and mobile web operation                                                                          |
| General                       |                                                                                                                                |
| Power supply                  | 12 VDC/1 A                                                                                                                     |
| Working temperature           | -30 °C to 60 °C (-22 °F to 140 °F)                                                                                             |
| Working humidity              | 0% to 90% (no condensing)                                                                                                      |
| Power consumption             | ≤ 12 W                                                                                                                         |
| Dimensions                    | 57.7 mm × 177 mm × 34.6 mm (2.3" × 7.0" × 1.4")                                                                                |
| Language                      | English, Vietnamese, Brazilian Portuguese, Spanish, French, Italian, Arabic, Thai, Turkish, Indonesian, Ukrainian, and Russian |
|                               |                                                                                                                                |

## Dimension