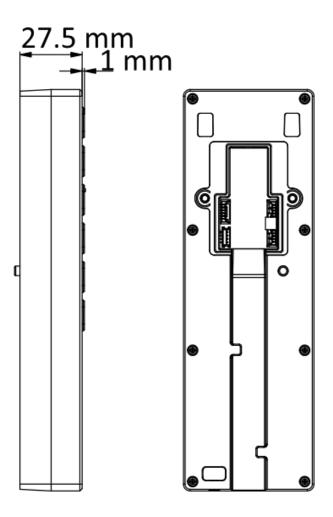

## Specification

| Specification                 |                                                                                                                                |
|-------------------------------|--------------------------------------------------------------------------------------------------------------------------------|
| System                        |                                                                                                                                |
| Operating system              | Linux                                                                                                                          |
| Audio                         |                                                                                                                                |
| Audio output                  | 1 built-in buzzer                                                                                                              |
| Network                       |                                                                                                                                |
| Wired network                 | 10/100 Mbps self-adaptive                                                                                                      |
| Interface                     |                                                                                                                                |
| RS-485                        | 1, supports OSDP                                                                                                               |
| Network interface             | 1                                                                                                                              |
| Wiegand                       | Wiegand 26/34                                                                                                                  |
| Lock control                  | 1                                                                                                                              |
| Exit button                   | 1                                                                                                                              |
| Door contact input            | 1                                                                                                                              |
| Alarm input                   | 2                                                                                                                              |
| Alarm output                  | 1                                                                                                                              |
| TAMPER                        | 1                                                                                                                              |
| Capacity                      |                                                                                                                                |
| Card capacity                 | 10,000                                                                                                                         |
| Event capacity                | 100,000                                                                                                                        |
| Authentication                |                                                                                                                                |
| Card type                     | EM card                                                                                                                        |
| Card reading distance         | 0 to 1 cm                                                                                                                      |
| Card reading duration         | < 1s                                                                                                                           |
| Function                      |                                                                                                                                |
| Hik-Connect                   | Support                                                                                                                        |
| Configuration via Web Browser | Support PC web configuration and mobile web operation                                                                          |
| General                       |                                                                                                                                |
| Power supply                  | 12 VDC/1 A                                                                                                                     |
| Working temperature           | -30 °C to 60 °C (-22 °F to 140 °F)                                                                                             |
| Working humidity              | 0% to 90% (no condensing)                                                                                                      |
| Power consumption             | ≤ 12 W                                                                                                                         |
| Dimensions                    | 57.7 mm × 177 mm × 34.6 mm (2.3" × 7.0" × 1.4")                                                                                |
| Language                      | English, Vietnamese, Brazilian Portuguese, Spanish, French, Italian, Arabic, Thai, Turkish, Indonesian, Ukrainian, and Russian |
|                               |                                                                                                                                |

## Dimension