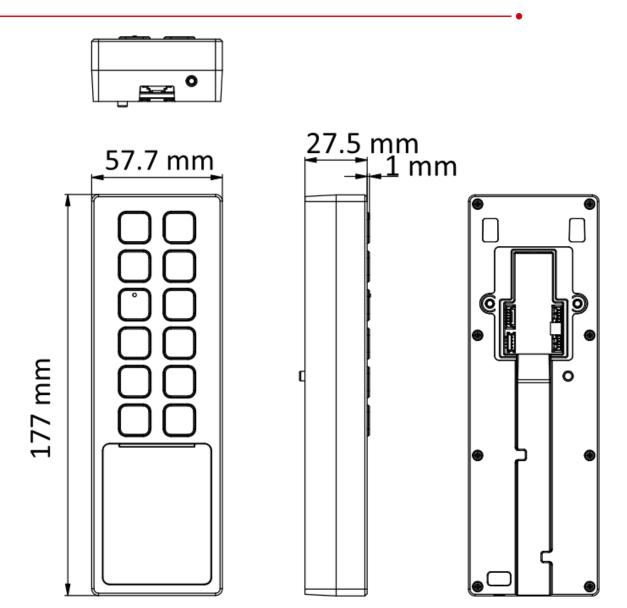

## Dimension

## Specification

| - Specification               |                                                                                                                                |
|-------------------------------|--------------------------------------------------------------------------------------------------------------------------------|
| System                        |                                                                                                                                |
| Operating system              | Linux                                                                                                                          |
| Audio                         |                                                                                                                                |
| Audio output                  | 1 built-in buzzer                                                                                                              |
| Network                       |                                                                                                                                |
| Bluetooth                     | Support                                                                                                                        |
| Wired network                 | 10/100 Mbps self-adaptive                                                                                                      |
| Wi-Fi                         | 2.4 GHz, IEEE802.11b, 802.11g, 802.11n, 802.11d, 802.11e, 802.11h, 802.11i                                                     |
| Interface                     |                                                                                                                                |
| RS-485                        | 1, supports OSDP                                                                                                               |
| Network interface             | 1                                                                                                                              |
| Wiegand                       | Wiegand 26/34                                                                                                                  |
| Lock control                  | 1                                                                                                                              |
| Exit button                   | 1                                                                                                                              |
| Door contact input            | 1                                                                                                                              |
| Alarm input                   | 2                                                                                                                              |
| Alarm output                  | 1                                                                                                                              |
| TAMPER                        | 1                                                                                                                              |
| Capacity                      |                                                                                                                                |
| Card capacity                 | 10,000                                                                                                                         |
| Event capacity                | 100,000                                                                                                                        |
| Authentication                |                                                                                                                                |
| Card type                     | EM card                                                                                                                        |
| Card reading distance         | 0 to 1 cm                                                                                                                      |
| Card reading duration         | < 1s                                                                                                                           |
| Function                      |                                                                                                                                |
| Hik-Connect                   | Support                                                                                                                        |
| Configuration via Web Browser | Support PC web configuration and mobile web operation                                                                          |
| General                       |                                                                                                                                |
| Power supply                  | 12 VDC/1 A                                                                                                                     |
| Working temperature           | -30 °C to 60 °C (-22 °F to 140 °F)                                                                                             |
| Working humidity              | 0% to 90% (no condensing)                                                                                                      |
| Power consumption             | ≤ 12 W                                                                                                                         |
| Dimensions                    | 57.7 mm × 177 mm × 34.6 mm (2.3" × 7.0" × 1.4")                                                                                |
| Language                      | English, Vietnamese, Brazilian Portuguese, Spanish, French, Italian, Arabic, Thai, Turkish, Indonesian, Ukrainian, and Russian |
|                               |                                                                                                                                |