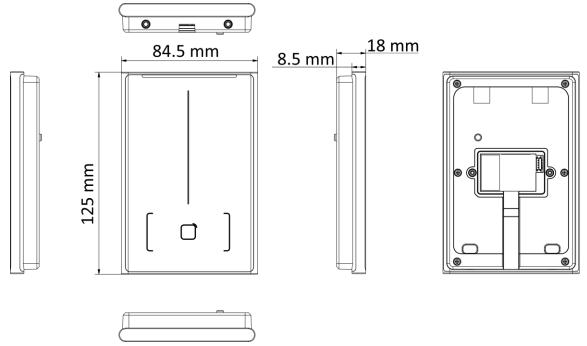

## Dimension

## Specification

| Interface           |                                                  |
|---------------------|--------------------------------------------------|
| TAMPER              | Support                                          |
| RS-485              | 1                                                |
| Wiegand             | 1                                                |
| Authentication      |                                                  |
| Card type           | EM card                                          |
| General             |                                                  |
| Power supply        | 12 VDC                                           |
| Power consumption   | With load: ≤ 14 w                                |
|                     | Without load: ≤ 4 w                              |
| Working temperature | -40 °C to 65 °C (-40 °F to 149 °F)               |
| Working humidity    | 0 to 90% (no condensing)                         |
| Dimensions          | 125 mm × 84.5 mm × 18 mm (4.92" × 3.33" × 0.71") |
| Installation        | Wall mounting                                    |
| Weight              | ≤ 1 kg (2.20 lb)                                 |
| Buzzer              | Support                                          |