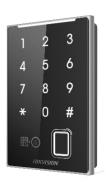

## DS-K1109DKFB-QR Card Reader

- Supports RS-485 and Wiegand (W26, W34) protocol
- Supports reading Desfire card, Felica card and M1 card
- Supports authentication via card, password, fingerprint and QR code
- Supports bluetooth module
- Tamper-proof function

## Available Model

DS-K1109DKFB-QR