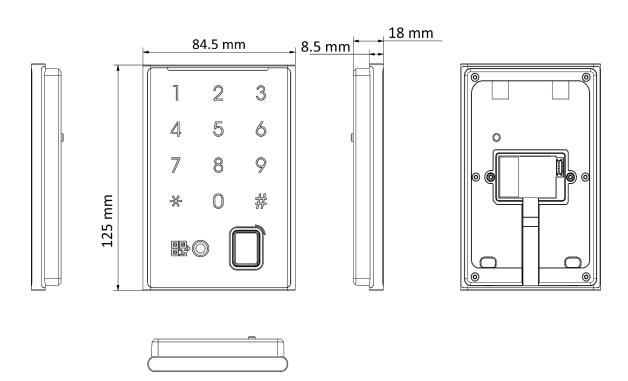

## Dimension

## Specification

| Interface                                                                         |  |
|-----------------------------------------------------------------------------------|--|
| 1                                                                                 |  |
| 1                                                                                 |  |
| 1                                                                                 |  |
|                                                                                   |  |
| M1 card,DESfire card,Felica card                                                  |  |
|                                                                                   |  |
| 12 VDC                                                                            |  |
| With load: ≤ 14 w                                                                 |  |
| Without load: ≤ 4 w                                                               |  |
| -40 °C to 65 °C (-40 °F to 149 °F)                                                |  |
| 0 to 90% (no condensing)                                                          |  |
| 125 mm × 84.5 mm × 18 mm (4.92" × 3.33" × 0.71")                                  |  |
| Wall mounting                                                                     |  |
| ≤ 1 kg (2.20 lb)                                                                  |  |
| Support                                                                           |  |
|                                                                                   |  |
| Support                                                                           |  |
| Format: Code 128, Interleaved 2 of 5, Matrix 2 of 5, Code 39, Codebar, Code 9 and |  |
| UCC/EAN-128                                                                       |  |
| Support                                                                           |  |
|                                                                                   |  |