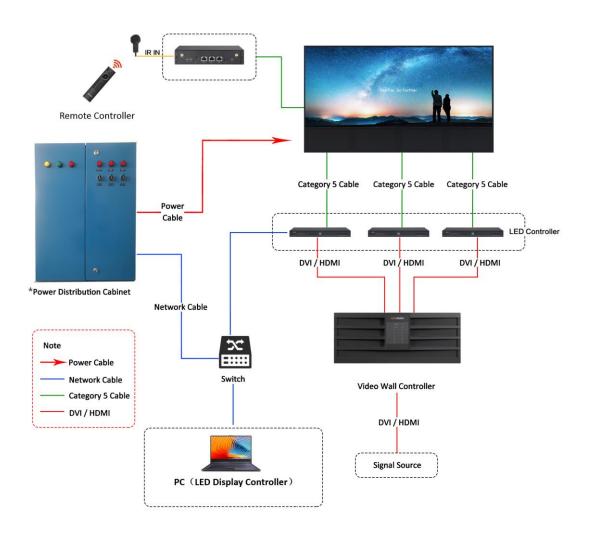

y                     | 10% to 80%RH                                               |
|                           | Storage Humidity                     | 10% to 80%RH                                               |
|                           | Storage Temperature                  | -20 °C to 60 °C (-4 °F to 140 °F)                          |
| General                   | Gross Weight                         | 45 kg (99.21 lb.)                                          |
|                           | Package Dimension (W × H × D)        | 784 mm × 741 mm × 800 mm (30.87" × 29.17" × 31.50") 4-in-1 |
|                           | Lifespan                             | Lamp 100,000 hours                                         |





## Available Model

DS-D4418FI-CKF

## Typical Application



## Dimension