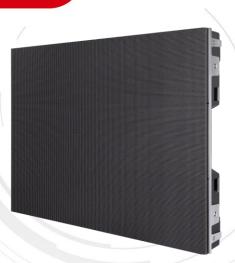

DS-D4418FI-CKF Full-Color LED Display

DS-D4418FI-CKF is the new generation small pixel pitch indoor full-color LED display. LED video wall features in seamlessness, high brightness/contrast, wide viewing angle, and accurate color restoration, achieving good visual effect. It is widely used in places such as monitoring center, command center, conference room, report hall, and exhibition hall.

## Specification

|                           | Model                                | DS-D4418FI-CKF                                             |
|---------------------------|--------------------------------------|------------------------------------------------------------|
| Cabinet                   | Pixel Configuration                  | SMD 3-IN-1 LED                                             |
|                           | Pixel Pitch Category                 | P1.8                                                       |
|                           | Pixel Pitch                          | 1.86 mm                                                    |
|                           | Modules Component                    | 3 × 2                                                      |
|                           | Dimensions (W $\times$ H $\times$ D) | 640 mm × 480 mm × 69 mm (25.19" × 18.90" × 2.71" )         |
|                           | Resolution                           | 344 × 258                                                  |
|                           | Area                                 | 0.3072 m²                                                  |
|                           | Weight                               | 8.8 kg (19.4 lb.)                                          |
|                           | Pixel Density                        | 288906 dots/m²                                             |
|                           | Lamp Board Housing                   | no housing                                                 |
|                           | Cabinet Material                     | Die-cast aluminum                                          |
|                           | Maintenance Method                   | Front maintenance for all components                       |
|                           | Cabinet Flatness                     | 0.1 mm                                                     |
|                           | Protection Level                     | Front protection level IP5X                                |
| Display                   | White Balance Brightness             | 600 cd/m²                                                  |
|                           | Color Temperature                    | 3000 K to 10000 K adjustable                               |
|                           | Viewing Angle                        | Horizontal 160°, vertical 160°                             |
|                           | Contrast Ratio                       | ≥ 5000:1                                                   |
|                           | Color Uniformity                     | ≤ ± 0.003Cx , Cy                                           |
|                           | Brightness Uniformity                | ≥ 97%                                                      |
| Processing<br>Performance | Driving Method                       | Constant current driving                                   |
|                           | Frame Frequency                      | 60 Hz                                                      |
|                           | Refresh Rate                         | 3840 Hz                                                    |
|                           | Grey Level                           | 16 bit                                                     |
|                           | Display Color                        | 281 trillion                                               |
| Power                     | Power Supply                         | 200 to 240 VAC                                             |
|                           | Max. Consumption                     | ≤ 600 W/m²                                                 |
|                           | Average Consumption                  | ≤ 200 W/m²                                                 |
| Working<br>Environment    | Working Temperature                  | -10 °C to 40 °C (14 °F to 104 °F)                          |
|                           | Working Humidity                     | 10% to 80%RH                                               |
|                           | Storage Humidity                     | 10% to 80%RH                                               |
|                           | Storage Temperature                  | -20 °C to 60 °C (-4 °F to 140 °F)                          |
| General                   | Gross Weight                         | 45 kg (99.21 lb.)                                          |
|                           | Package Dimension (W × H × D)        | 784 mm × 741 mm × 800 mm (30.87" × 29.17" × 31.50") 4-in-1 |
|                           | Lifespan                             | Lamp 100,000 hours                                         |