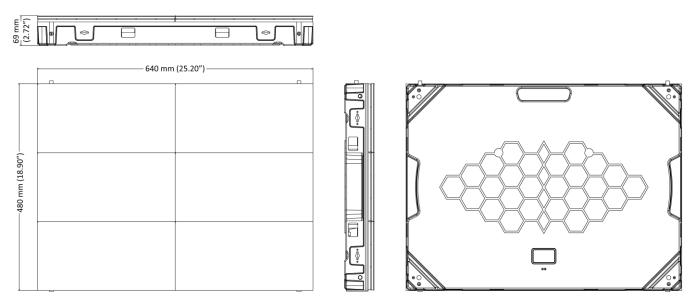

## Dimension

## Specification

|                           | Model                                | DS-D4418FI-CKF                                             |
|---------------------------|--------------------------------------|------------------------------------------------------------|
| Cabinet                   | Pixel Configuration                  | SMD 3-IN-1 LED                                             |
|                           | Pixel Pitch Category                 | P1.8                                                       |
|                           | Pixel Pitch                          | 1.86 mm                                                    |
|                           | Modules Component                    | 3 × 2                                                      |
|                           | Dimensions (W $\times$ H $\times$ D) | 640 mm × 480 mm × 69 mm (25.19" × 18.90" × 2.71" )         |
|                           | Resolution                           | 344 × 258                                                  |
|                           | Area                                 | 0.3072 m²                                                  |
|                           | Weight                               | 8.8 kg (19.4 lb.)                                          |
|                           | Pixel Density                        | 288906 dots/m²                                             |
|                           | Lamp Board Housing                   | no housing                                                 |
|                           | Cabinet Material                     | Die-cast aluminum                                          |
|                           | Maintenance Method                   | Front maintenance for all components                       |
|                           | Cabinet Flatness                     | 0.1 mm                                                     |
|                           | Protection Level                     | Front protection level IP5X                                |
| Display                   | White Balance Brightness             | 600 cd/m²                                                  |
|                           | Color Temperature                    | 3000 K to 10000 K adjustable                               |
|                           | Viewing Angle                        | Horizontal 160°, vertical 160°                             |
|                           | Contrast Ratio                       | ≥ 5000:1                                                   |
|                           | Color Uniformity                     | ≤ ± 0.003Cx , Cy                                           |
|                           | Brightness Uniformity                | ≥ 97%                                                      |
| Processing<br>Performance | Driving Method                       | Constant current driving                                   |
|                           | Frame Frequency                      | 60 Hz                                                      |
|                           | Refresh Rate                         | 3840 Hz                                                    |
|                           | Grey Level                           | 16 bit                                                     |
|                           | Display Color                        | 281 trillion                                               |
| Power                     | Power Supply                         | 200 to 240 VAC                                             |
|                           | Max. Consumption                     | ≤ 600 W/m²                                                 |
|                           | Average Consumption                  | ≤ 200 W/m²                                                 |
| Working<br>Environment    | Working Temperature                  | -10 °C to 40 °C (14 °F to 104 °F)                          |
|                           | Working Humidity                     | 10% to 80%RH                                               |
|                           | Storage Humidity                     | 10% to 80%RH                                               |
|                           | Storage Temperature                  | -20 °C to 60 °C (-4 °F to 140 °F)                          |
| General                   | Gross Weight                         | 45 kg (99.21 lb.)                                          |
|                           | Package Dimension (W × H × D)        | 784 mm × 741 mm × 800 mm (30.87" × 29.17" × 31.50") 4-in-1 |
|                           | Lifespan                             | Lamp 100,000 hours                                         |