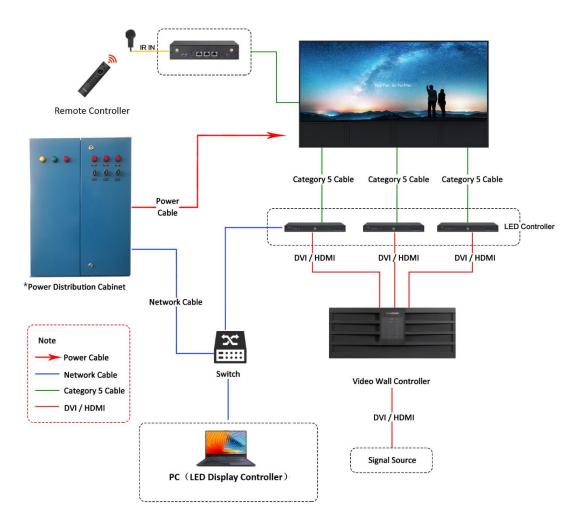

| Working Humidity              | 10% to 80%RH                                               |
|                           | Storage Humidity              | 10% to 80%RH                                               |
|                           | Storage Temperature           | -20 °C to 60 °C (-4 °F to 140 °F)                          |
| General                   | Gross Weight                  | 45 kg (99.21 lb.)                                          |
|                           | Package Dimension (W × H × D) | 784 mm × 741 mm × 800 mm (30.87" × 29.17" × 31.50") 4-in-1 |
|                           | Lifespan                      | Lamp 100,000 hours                                         |





#### Available Model

DS-D4415FI-CKF

### Typical Application



#### Dimension