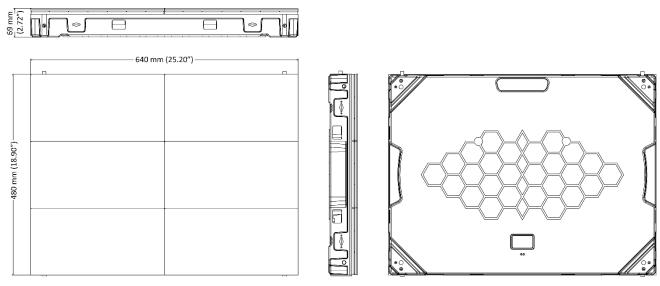

#### Dimension

# Specification

| Model                     |                               | DS-D4415FI-CKF                                             |
|---------------------------|-------------------------------|------------------------------------------------------------|
| Cabinet                   | Pixel Configuration           | SMD 3-IN-1 LED                                             |
|                           | Pixel Pitch Category          | P1.53                                                      |
|                           | Pixel Pitch                   | 1.538 mm                                                   |
|                           | Modules Component             | 3 × 2                                                      |
|                           | Dimensions (W × H × D)        | 640 mm × 480 mm × 69 mm (25.19" × 18.90" × 2.71" )         |
|                           | Resolution                    | 416 × 312                                                  |
|                           | Area                          | 0.3072 m²                                                  |
|                           | Weight                        | 8.8 kg (19.4 lb.)                                          |
|                           | Pixel Density                 | 422500 dots/m <sup>2</sup>                                 |
|                           | Lamp Board Housing            | no housing                                                 |
|                           | Cabinet Material              | Die-cast aluminum                                          |
|                           | Maintenance Method            | Front maintenance for all components                       |
|                           | Cabinet Flatness              | 0.1 mm                                                     |
|                           | Protection Level              | Front protection level IP5X                                |
| Display                   | White Balance Brightness      | 600 cd/m <sup>2</sup>                                      |
|                           | Color Temperature             | 3000 K to 10000 K adjustable                               |
|                           | Viewing Angle                 | Horizontal 160°, vertical 160°                             |
|                           | Contrast Ratio                | ≥ 5000:1                                                   |
|                           | Color Uniformity              | ≤ ± 0.003Cx , Cy                                           |
|                           | Brightness Uniformity         | ≥ 97%                                                      |
| Processing<br>Performance | Driving Method                | Constant current driving                                   |
|                           | Frame Frequency               | 60 Hz                                                      |
|                           | Refresh Rate                  | 3840 Hz                                                    |
|                           | Grey Level                    | 16 bit                                                     |
|                           | Display Color                 | 281 trillion                                               |
| Power                     | Power Supply                  | 200 to 240 VAC                                             |
|                           | Max. Consumption              | ≤ 600 W/m²                                                 |
|                           | Average Consumption           | ≤ 200 W/m²                                                 |
| Working<br>Environment    | Working Temperature           | -10 °C to 40 °C (14 °F to 104 °F)                          |
|                           | Working Humidity              | 10% to 80%RH                                               |
|                           | Storage Humidity              | 10% to 80%RH                                               |
|                           | Storage Temperature           | -20 °C to 60 °C (-4 °F to 140 °F)                          |
| General                   | Gross Weight                  | 45 kg (99.21 lb.)                                          |
|                           | Package Dimension (W × H × D) | 784 mm × 741 mm × 800 mm (30.87" × 29.17" × 31.50") 4-in-1 |
|                           | Lifespan                      | Lamp 100,000 hours                                         |