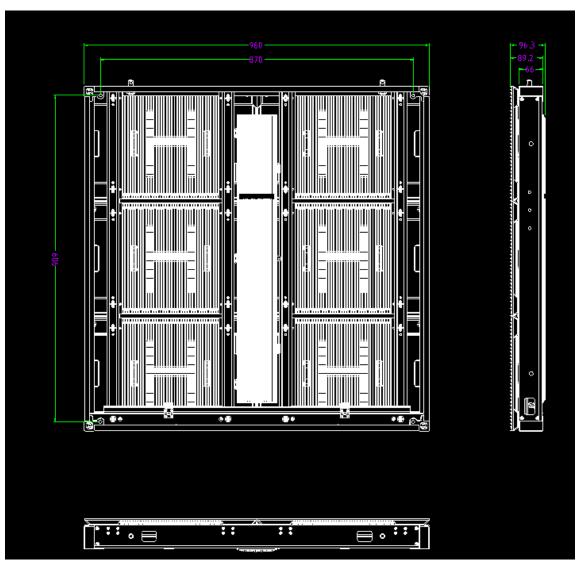

## Dimension

Unit: mm

## Specification

| Specification             | Model                          | DS-D4260FO-CLF                                  |
|---------------------------|--------------------------------|-------------------------------------------------|
| Cabinet                   | Pixel Configuration            | 1R1G1B                                          |
|                           | Pixel Pitch Category           | P6.67                                           |
|                           | Pixel Pitch                    | 6.67 mm                                         |
|                           | Modules Component              | Aluminum Shell                                  |
|                           | Dimensions (W × H × D)         | 960 mm × 960 mm × 97 mm (37.8" × 37.8" × 3.82") |
|                           | Resolution                     | 144 × 144                                       |
|                           | Area                           | 0.9216                                          |
|                           | Weight                         | 28 KG/PCS                                       |
|                           | Pixel Density                  | 22500 dots/m <sup>2</sup>                       |
|                           | Lamp Board Housing             | Yes                                             |
|                           | Cabinet Material               | Aluminum Profile                                |
|                           | Maintenance Method             | Front/Back Maintenance                          |
|                           | Cabinet Flatness               | 0.1 mm                                          |
|                           | Protection Level               | IP67(F)/IP66(R)                                 |
| Display                   | White Balance Brightness       | 6000                                            |
|                           | Color Temperature              | 3000 K to 10000 K                               |
|                           | Viewing Angle                  | 160° (H)/80° (V)                                |
|                           | Contrast Ratio                 | 8000:1                                          |
|                           | Color Uniformity               | ≥ 95%                                           |
|                           | Brightness Uniformity          | ≥ 95%                                           |
| Processing<br>Performance | Driving Method                 | Constant Current                                |
|                           | Frame Frequency                | 50/60 HZ                                        |
|                           | Refresh Rate                   | 3840                                            |
|                           | Grey Level                     | 14 bit                                          |
|                           | Display Color                  | DCI-P3                                          |
|                           |                                | > 85%                                           |
| Power                     | Power Supply                   | 110 to 220                                      |
|                           | Max. Consumption               | 580                                             |
|                           | Average Consumption            | 200                                             |
| Working<br>Environment    | Working Temperature            | -40 to 60 °C                                    |
|                           | Working Humidity               | 10% to 95% RH (non-condensing)                  |
|                           | Storage Humidity               | 10% to 95% RH (non-condensing)                  |
|                           | Storage Temperature            | -40 to 80 °C                                    |
|                           | Crass Waight                   | 190                                             |
|                           | Gross Weight                   | 190                                             |
| General                   | Package Dimensions (W × H × D) | 1040 mm × 750 mm × 1130 mm                      |