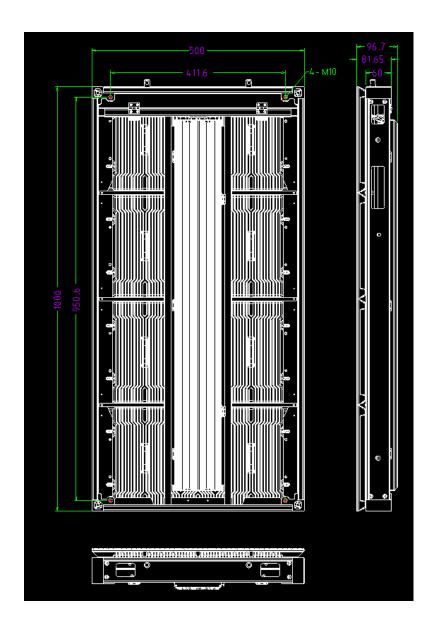

re            | -40 to 60 °C                                    |
|                           | Working Humidity               | 10% to 95% RH (non-condensing)                  |
|                           | Storage Humidity               | 10% to 95% RH (non-condensing)                  |
|                           | Storage Temperature            | -40 to 60 °C                                    |
| General                   | Gross Weight                   | 160                                             |
|                           | Package Dimensions (W × H × D) | 1080 × 970 × 570 mm                             |
|                           |                                |                                                 |

## Available Model

DS-D4248FO-CLFL





## Dimension



Unit: mm