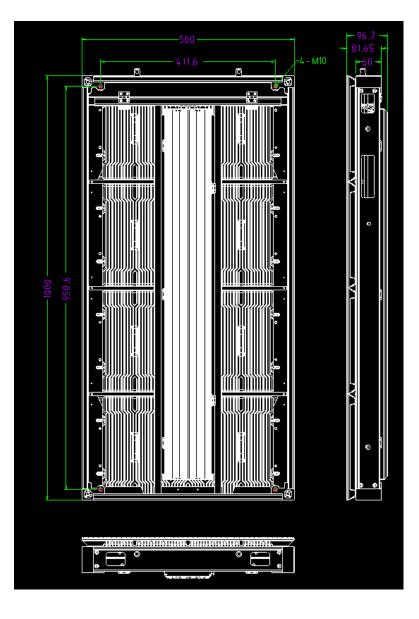

# Specification

|                           | Model                          | DS-D4239FO-CLFL                                  |
|---------------------------|--------------------------------|--------------------------------------------------|
| Cabinet                   | Pixel Configuration            | 1R1G1B                                           |
|                           | Pixel Pitch Category           | P3.91                                            |
|                           | Pixel Pitch                    | 3.91 mm                                          |
|                           | Modules Component              | Aluminum Shell                                   |
|                           | Dimensions (W × H × D)         | 500 mm × 1000 mm × 97 mm (19.7" × 39.4" × 3.82") |
|                           | Resolution                     | 128 × 256                                        |
|                           | Area                           | 0.5                                              |
|                           | Weight                         | 17 KG/PCS                                        |
|                           | Pixel Density                  | 65536 dots/m <sup>2</sup>                        |
|                           | Lamp Board Housing             | Yes                                              |
|                           | Cabinet Material               | Aluminum Profile                                 |
|                           | Maintenance Method             | Front/Back Maintenance                           |
|                           | Cabinet Flatness               | 0.8 mm                                           |
|                           | Protection Level               | IP67(F)/IP66(R)                                  |
| Display                   | White Balance Brightness       | 5000                                             |
|                           | Color Temperature              | 3000 K to 10000 K                                |
|                           | Viewing Angle                  | 160° (H)/80° (V)                                 |
|                           | Brightness Uniformity          | ≥ 95%                                            |
|                           | Color Uniformity               | ≥ 95%                                            |
|                           | Contrast Ratio                 | 5000:1                                           |
| Processing<br>Performance | Driving Method                 | Constant Current                                 |
|                           | Frame Frequency                | 50/60 HZ                                         |
|                           | Refresh Rate                   | 3840                                             |
|                           | Grey Level                     | 14 bit                                           |
|                           | Display Color                  | DCI-P3                                           |
|                           |                                | > 85%                                            |
| Power                     | Power Supply                   | 110 to 220                                       |
|                           | Power Consumption              | ≤ 650 W                                          |
|                           | Average Consumption            | 210                                              |
|                           | Max. Consumption               | 650                                              |
| Working<br>Environment    | Working Temperature            | -40 to 60 °C                                     |
|                           | Working Humidity               | 10% to 95% RH (non-condensing)                   |
|                           | Storage Temperature            | -40 to 80 °C                                     |
|                           | Storage Humidity               | 10% to 95% RH (non-condensing)                   |
| General                   | Package Dimensions (W × H × D) | 1080 × 970 × 570 mm                              |
|                           | Gross Weight                   | 160                                              |
|                           | Lifespan                       | 100000 Hours                                     |

## Dimension

Unit: mm