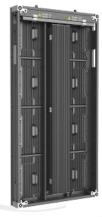

DS-D4239FO-CLFL P3.9 Outdoor Fixel LED Display Unit

- Support front and rear maintenance
- Using aluminum chassis with good heat dissipation, workable under 60 °C
- All series aluminum profile cabinets support IP67(F)/IP66(R)
- Apply unique technology, maximally saving 30% energy
- Various cabinet sizes, applying to diverse scenes
- The cabinets support customized 45° corner cut to realize 90° right-angle splicing

### Available Model

DS-D4239FO-CLFL