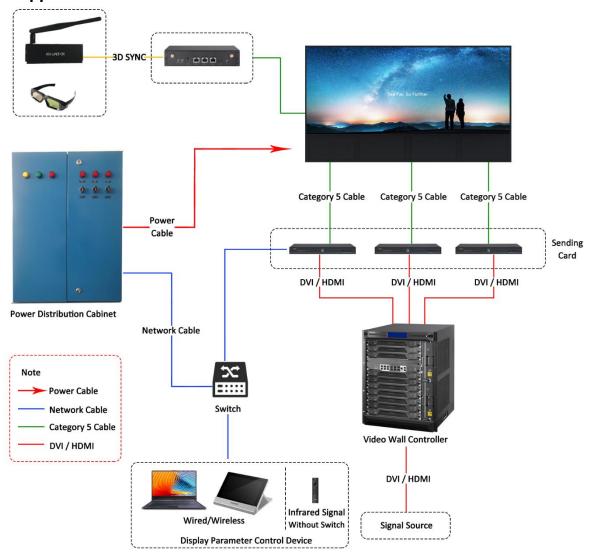

|
|                           | Working Humidity              | 10% RH to 80% RH                                                |
|                           | Storage Humidity              | 10% RH to 80% RH                                                |
|                           | Storage Temperature           | -20 °C to 60 °C (-4 °F to 140 °F)                               |
| General                   | Gross Weight                  | 69.6 kg (153.44 lb)                                             |
|                           | Package Dimension (W × H × D) | 834 (W) mm × 427 (H) mm × 426 (D) mm (32.83" × 16.81" × 16.77") |
| General                   | ,                             | (Wooden Box, 6 cabinets in 1 box)                               |





## Typical Application



## Available Model

DS-D4229FI-CGFD





## Dimension









- Accessory
- Included

| DS-D42C04-N      | DS-D42C06-N