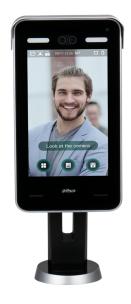

# DHI-ASI8223Y-A-V3

Face Recognition Terminal

- Aluminium alloy housing with wire-drawing treatment; IP65 (Apply silica gel to gaps between the device and the wall. Liquid sodium silicate is recommended. For details, see the quick start guide.)
- 10.1 inch LCD touch screen; resolution 1280×800
- With 2 MP wide-angle dual lens, white fill light, IR light, and WDR
- Support face and password unlock; unlock by period
- User data can be stored at the access controller; can hold 100, 000 face images and work without network
- Face-camera distance: 0.3m-2.0m
- Face verification accuracy ≥99.5%; face comparison speed ≤0.2s per person; low false recognition rate Support liveness detection