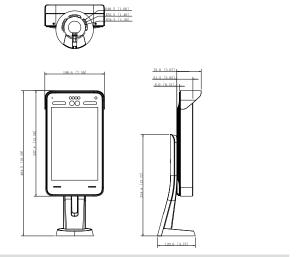

#### General

| 00.10.4.              |                                                                                                                                                 |
|-----------------------|-------------------------------------------------------------------------------------------------------------------------------------------------|
| Power Supply          | DC 12V 2A                                                                                                                                       |
| Ingress Protection    | IP65 (Apply silica gel to gaps between the device and the wall. Liquid sodium silicate is recommended. For details, see the quick start guide.) |
| Power Consumption     | ≤24W                                                                                                                                            |
| Dimensions            | 464.5mm×190.6mm×78.0mm                                                                                                                          |
| Operating Temperature | -30°C to +60°C (-22°F to 140°F)                                                                                                                 |
| Operating Humidity    | 5%RH-95%RH                                                                                                                                      |
| Working Environment   | Indoor and outdoor                                                                                                                              |
| Gross Weight          | 5.51kg                                                                                                                                          |
| Installation          | Desktop                                                                                                                                         |
| Certifications        | CE/FCC                                                                                                                                          |

### Dimensions (mm[inch])