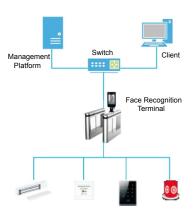

|
| Working Environment   | Indoor and outdoor                                                                                                                              |
| Gross Weight          | 5.51kg                                                                                                                                          |
| Installation          | Desktop                                                                                                                                         |
| Certifications        | CE/FCC                                                                                                                                          |

### Dimensions (mm[inch])



## Application