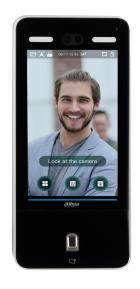

# **DHI-ASI8214Y-V3**

Face Recognition Access Controller

- Aluminium alloy housing with wire-drawing treatment; IP65 (Apply silica gel to gaps between the device and the wall. Liquid sodium silicate is recommended. For details, see the quick start guide.)
- 10.1 inch LCD touch screen; resolution 1280×800
- With 2 MP wide-angle dual lens, white fill light, IR light, and WDR
- Support face, card, password, and fingerprint unlock; unlock by period
- User data can be stored at the access controller; can hold 100, 000 face images and work without network
- Face-camera distance: 0.3m-2.0m
- Face verification accuracy ≥99.5%; face comparison speed ≤0.2s per person; low false recognition rate Support liveness detection