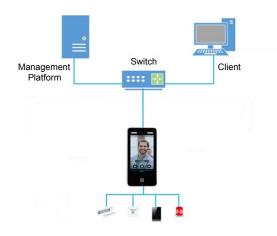

|
| Working Environment   | Indoor and outdoor                                                                                                                              |
| Gross Weight          | 4.32 kg                                                                                                                                         |
| Installation          | Wall mount                                                                                                                                      |
| Certifications        | CE/FCC                                                                                                                                          |

### Dimensions (mm[inch])



## Application