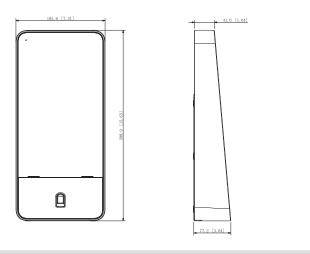

#### General

| Power Supply          | DC 12V 2A                                                                                                                                       |
|-----------------------|-------------------------------------------------------------------------------------------------------------------------------------------------|
| Ingress Protection    | IP65 (Apply silica gel to gaps between the device and the wall. Liquid sodium silicate is recommended. For details, see the quick start guide.) |
| Power Consumption     | ≤24W                                                                                                                                            |
| Dimensions            | 396.9mm×185.6mm×77.2mm                                                                                                                          |
| Operating Temperature | -30°C to +50°C                                                                                                                                  |
| Operating Humidity    | 5%RH-95%RH                                                                                                                                      |
| Working Environment   | Indoor and outdoor                                                                                                                              |
| Gross Weight          | 4.32 kg                                                                                                                                         |
| Installation          | Wall mount                                                                                                                                      |
| Certifications        | CE/FCC                                                                                                                                          |

### Dimensions (mm[inch])