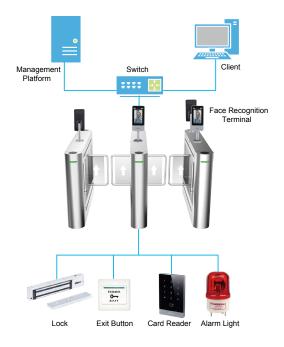

|  |
| Installation Method   | Desktop                                                                                                                 |  |

CE/FCC

Certifications

| Ordering Information      |                       |                                           |  |
|---------------------------|-----------------------|-------------------------------------------|--|
| Туре                      | Part Number           | Description                               |  |
| Face Recognition Terminal | DHI-ASI7223Y-<br>A-V3 | 7-inch Face Recognition Terminal (Indoor) |  |
| Face Recognition Terminal | ASI7223Y-A-V3         | 7-inch Face Recognition Terminal (Indoor) |  |

## Dimensions (mm[inch])





## **Application**