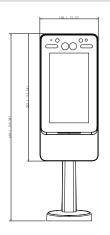

|  |
| Installation Method   | Desktop                                                                                                                 |  |

CE/FCC

Certifications

| Ordering Information      |                       |                                           |  |
|---------------------------|-----------------------|-------------------------------------------|--|
| Туре                      | Part Number           | Description                               |  |
| Face Recognition Terminal | DHI-ASI7223Y-<br>A-V3 | 7-inch Face Recognition Terminal (Indoor) |  |
| Face Recognition Terminal | ASI7223Y-A-V3         | 7-inch Face Recognition Terminal (Indoor) |  |

## Dimensions (mm[inch])





## **Application**