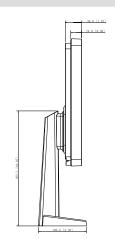

|  |
| Installation Method   | Desktop                                                                                                                 |  |

CE/FCC

Certifications

| Ordering Information      |                       |                                           |  |
|---------------------------|-----------------------|-------------------------------------------|--|
| Туре                      | Part Number           | Description                               |  |
| Face Recognition Terminal | DHI-ASI7223Y-<br>A-V3 | 7-inch Face Recognition Terminal (Indoor) |  |
| Face Recognition Terminal | ASI7223Y-A-V3         | 7-inch Face Recognition Terminal (Indoor) |  |

## Dimensions (mm[inch])





## **Application**