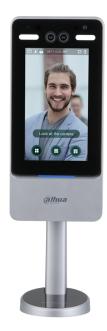

## DHI-ASI7223Y-A-V3

Face Recognition Terminal

- 7 inch IPS display, resolution 1024×600
- · Support face unlock, and password unlock; unlock by period
- With face detection box; the largest face among faces that appear at the same time is recognized first; the maximum face size can be configured on the web
- 2MP wide-angle WDR lens; with auto/manual fill light
- Face-camera distance: 0.3 m-2.0 m; human height: 0.9 m-2.4 m
- With face recognition algorithm, the terminal can recognize more than 360 positions on human face
- Face verification accuracy>99.5%; face comparison speed 0.35s per person; low false recognition rate
- Support profile recognition; the profile angle is 0°–90°
- Holds 50, 000 users, 50, 000 faces, 50, 000 passwords, and 50 administrators
- Support liveness detection
- Support duress alarm and tamper alarm
- Support general users, patrol users, VIP users, guest users, and the disabled users
- · With 4 unlock status display modes