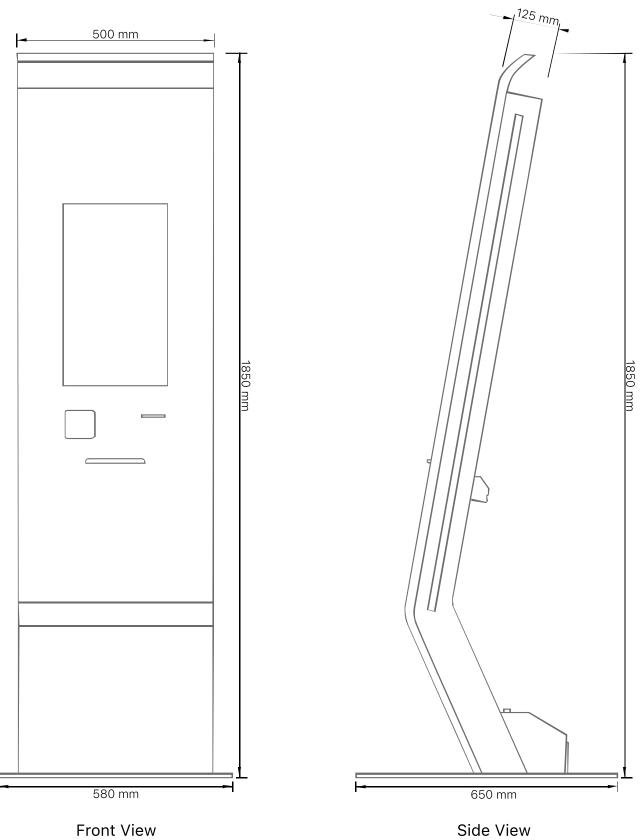

0° C non-Condensing)                                                                                                                                                                                                                                                                                                                                                   |
| Material                        | Metal Casing, Industrial-grade Powder-Coated Color<br>(White, Black, Grey)                                                                                                                                                                                                                                                                                                   |







## **Dimension : RMS-TR11**



Front View