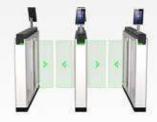

The kiosk "RMS-TR11" collects data to meet security and safety requirements for an effective way to enhance the visitor management experience

- Your Corporate Logo
- Visitor Invitation & Pre-registration
- Fast Check-in with Face Registration & QR Code Authentication
- \* User-friendly with Touchless and Intuitive User Interface
- Customizable flow for access and exit that meets your security requirement
- Physical Security Hardware Integrability e.g., Turnstile, Access Control, Lift, AI CCTV, Meeting Room Booking System etc.

## Compatibility :

Gate Barrier

Access Control

Booking System

Digital Signage