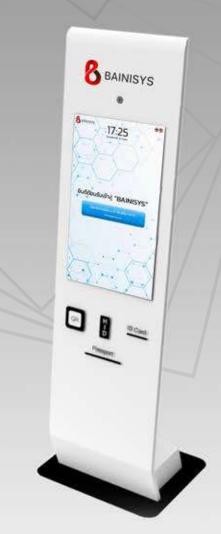

## Model: RMS-TR11

RMS-TR11 is an effective visitor management kiosk, which goes beyond meeting and greeting visitors who enter the reception area of any business or public building. It works on behalf of receptionist, greeter, and security officer in order to enhance building security, protect facilities and employees, and improve employees' and visitors' overall experience.

It helps reduce wait times at the front desk with visitor self-registration. The pre-registered visitor or recurring visitors can use the fast check-in option by either face or QR code scan. For walk-in visitor, the system enables visitors to register with their ID card or passport together with face registration at the kiosk.

The kiosk "RMS-TR11" collects data to meet security and safety requirements for an effective way to enhance the visitor management experience

- Your Corporate Logo
- Visitor Invitation & Pre-registration
- Fast Check-in with Face Registration & QR Code Authentication
- \* User-friendly with Touchless and Intuitive User Interface
- Customizable flow for access and exit that meets your security requirement
- Physical Security Hardware Integrability e.g., Turnstile, Access Control, Lift, AI CCTV, Meeting Room Booking System etc.

## RMS-TR11

| Screen                          | <ul> <li>21.5" Industrail All-In-One Touch PC</li> <li>Intel BayTrail N2930</li> <li>Fanless, Silen 10-Point Touch Interactive Display</li> <li>24/7, Reliable Performance, No Moving Part</li> <li>Handles Higher Operation Vibration</li> <li>Ultra Slim Form Factor (33mm)</li> </ul>                                                                                     |
|---------------------------------|------------------------------------------------------------------------------------------------------------------------------------------------------------------------------------------------------------------------------------------------------------------------------------------------------------------------------------------------------------------------------|
| Facial Registration             | <ul> <li>Smart Facial Registration Camera</li> <li>2MP @ 1920x1080 resolution</li> <li>AGC for Self-adaptive Brightness</li> <li>AI Face Detection</li> </ul>                                                                                                                                                                                                                |
| QR - Card Reader                | <ul> <li>Intelligent High-Speed Dual Reader</li> <li>QR Code, Data Matrix, PDF417, GS1 Databar, Code 128<br/>/FAN128 UPC/FAN, Codabar, Code 39/93</li> <li>Mifare Ultralight / S50 / S70 / DESFire EV1 / Ntag</li> <li>Operating Frequency @ 13.56 MH∠.</li> <li>Reading Distance ≥ 5 CM (QR), ≥ 5CM (RFID Card)</li> <li>ISO / IFC 14443A International Standard</li> </ul> |
| Thai National<br>ID Card Reader | High-Speed Thai National ID Card Reader <ul> <li>ISO 7816 Standard</li> </ul>                                                                                                                                                                                                                                                                                                |
| Passport Reader                 | <ul> <li>High-Speed MRZ Passport Scanner</li> <li>Full Page Image Scan @ less than 1 second</li> <li>Resolution up to 600 dpi</li> <li>ICA09303 Specification Part 1-2 Standard</li> </ul>                                                                                                                                                                                   |
| Lightbars                       | <ul> <li>2-Side Industrail RGB Status Lightbar</li> <li>Programable LED Color Lightbar<br/>Green (Steady) = Available, Red (Steady) = In-Use, Red (Flashing) = Offline</li> </ul>                                                                                                                                                                                            |
| No Touch Sensor                 | Contactless Consent Acknowledgement <ul> <li>Diffused Detecting Sensor</li> </ul>                                                                                                                                                                                                                                                                                            |
| Cooling System                  | Industrial Cooling Fan with Alarm<br>• 12VDC, 0.24A, 36dB(A) Noise Level                                                                                                                                                                                                                                                                                                     |
| Power Consumption               | 220VAC, 120 W                                                                                                                                                                                                                                                                                                                                                                |
| Operating Temperature           | 0 - 40°C (32 - 104° F)                                                                                                                                                                                                                                                                                                                                                       |
| Relative Humidity               | 90% (40° C non-Condensing)                                                                                                                                                                                                                                                                                                                                                   |
| Material                        | Metal Casing, Industrial-grade Powder-Coated Color<br>(White, Black, Grey)                                                                                                                                                                                                                                                                                                   |